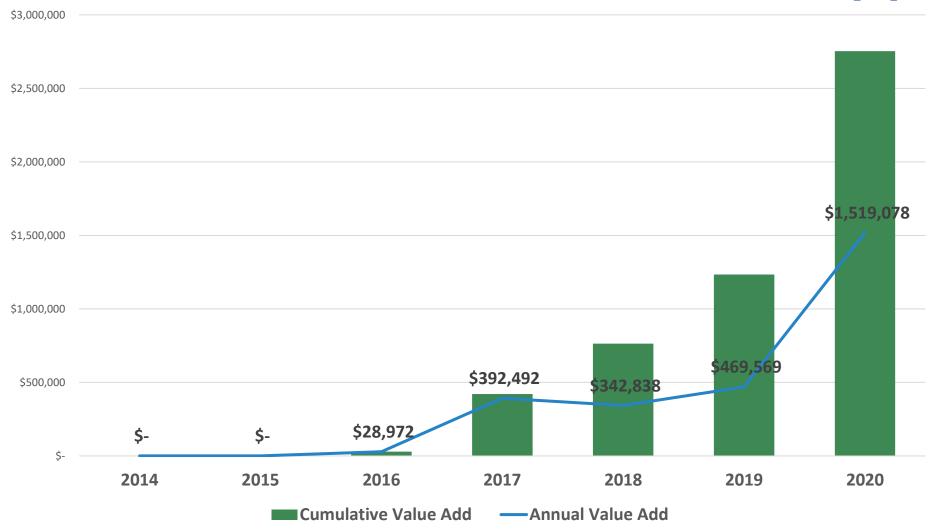

- ALECTRA INVESTMENT
- 3. INVESTMENT PORTFOLIO



## **Prudent Investor Standard**

- Better risk-adjusted performance through diversification
- ✓ June 2019, Council adopted the Prudent Investor Standard
- ✓ January 2020, Council appointed the Investment Board
- ✓ June 2020, Council adopted the Investment Policy
- ✓ November 2020, the Investment Board approved the Investment Plan
- Prudent Investor Standard portfolio Implementation Plan
  - Currently setting up the necessary infrastructure to support equity trading
  - Portfolio is expected to be fully deployed by end of 2022.



#### **Total Portfolio Performance**





#### **Alectra Investment Performance**





## **Alectra Dividends**





### **Investment Portfolio Performance (%)**





## **Investment Portfolio Performance (\$)**