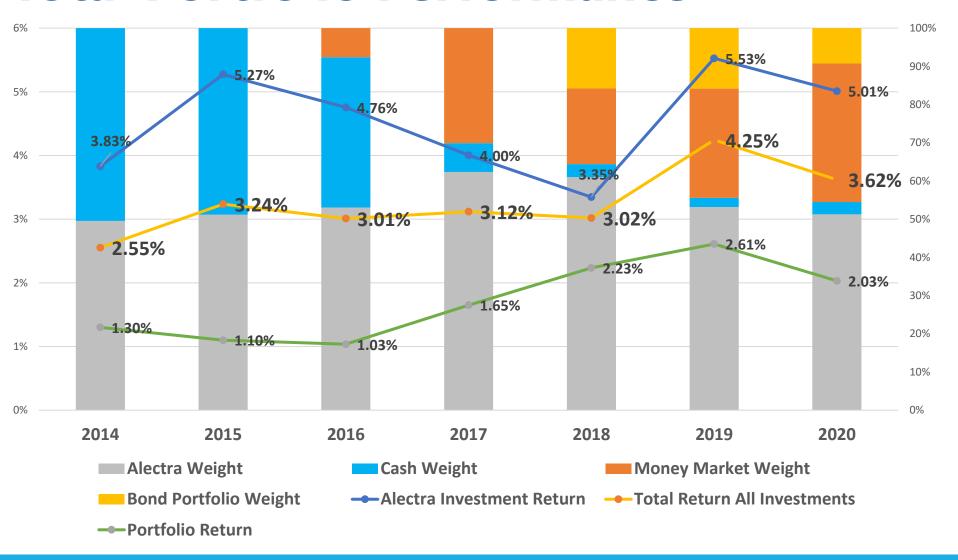

# INVESTMENT MANAGEMENT



# <u>AGENDA</u>

#### HISTORICAL PERFORMANCE

- 1. PRUDENT INVESTOR STANDARD
- ALECTRA INVESTMENT
- 3. INVESTMENT PORTFOLIO



## **Prudent Investor Standard**

- Better risk-adjusted performance through diversification
- ✓ June 2019, Council adopted the Prudent Investor Standard
- ✓ January 2020, Council appointed the Investment Board
- ✓ June 2020, Council adopted the Investment Policy
- ✓ November 2020, the Investment Board approved the Investment Plan
- Prudent Investor Standard portfolio Implementation Plan
  - Currently setting up the necessary infrastructure to support equity trading
  - Portfolio is expected to be fully deployed by end of 2022.



#### **Total Portfolio Performance**





#### **Alectra Investment Performance**





## **Alectra Dividends**





### **Investment Portfolio Performance (%)**





## **Investment Portfolio Performance (\$)**