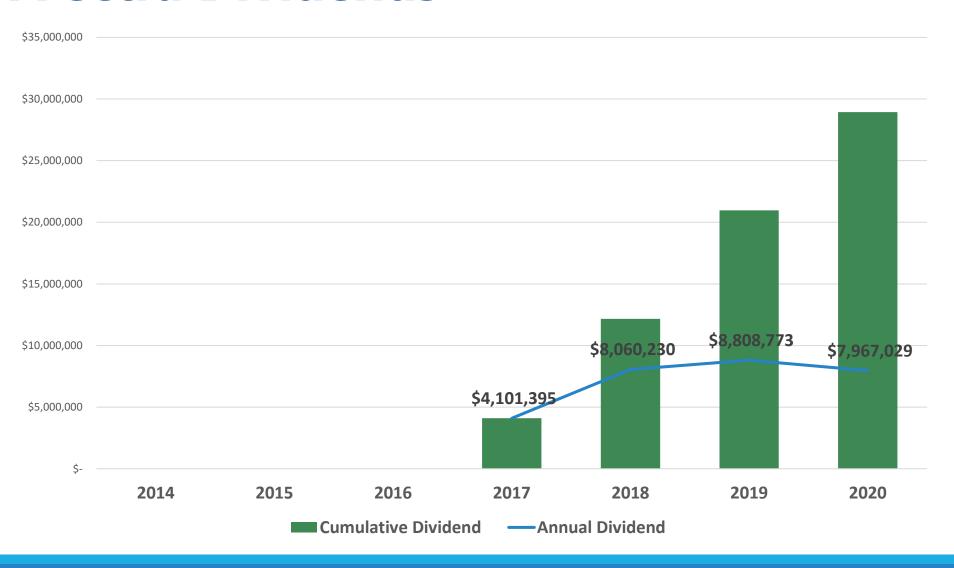

VESTMENT MANAGEMENT



# <u>AGENDA</u>

#### HISTORICAL PERFORMANCE

- 1. PRUDENT INVESTOR STANDARD
- ALECTRA INVESTMENT
- 3. INVESTMENT PORTFOLIO



## **Prudent Investor Standard**

- Better risk-adjusted performance through diversification
- ✓ June 2019, Council adopted the Prudent Investor Standard
- ✓ January 2020, Council appointed the Investment Board
- ✓ June 2020, Council adopted the Investment Policy
- ✓ November 2020, the Investment Board approved the Investment Plan
- Prudent Investor Standard portfolio Implementation Plan
  - Currently setting up the necessary infrastructure to support equity trading
  - Portfolio is expected to be fully deployed by end of 2022.



#### **Total Portfolio Performance**





#### **Alectra Investment Performance**





## **Alectra Dividends**





### **Investment Portfolio Performance (%)**





## **Investment Portfolio Performance (\$)**