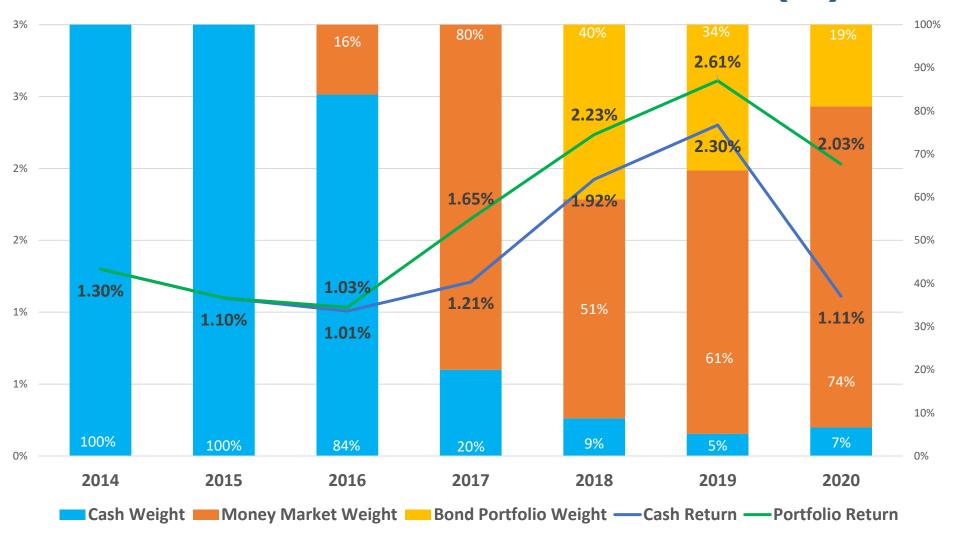

RICAL PERFORMANCE

- 1. PRUDENT INVESTOR STANDARD
- ALECTRA INVESTMENT
- 3. INVESTMENT PORTFOLIO



## **Prudent Investor Standard**

- Better risk-adjusted performance through diversification
- ✓ June 2019, Council adopted the Prudent Investor Standard
- ✓ January 2020, Council appointed the Investment Board
- ✓ June 2020, Council adopted the Investment Policy
- ✓ November 2020, the Investment Board approved the Investment Plan
- Prudent Investor Standard portfolio Implementation Plan
  - Currently setting up the necessary infrastructure to support equity trading
  - Portfolio is expected to be fully deployed by end of 2022.



#### **Total Portfolio Performance**





#### **Alectra Investment Performance**





## **Alectra Dividends**





### **Investment Portfolio Performance (%)**





## **Investment Portfolio Performance (\$)**