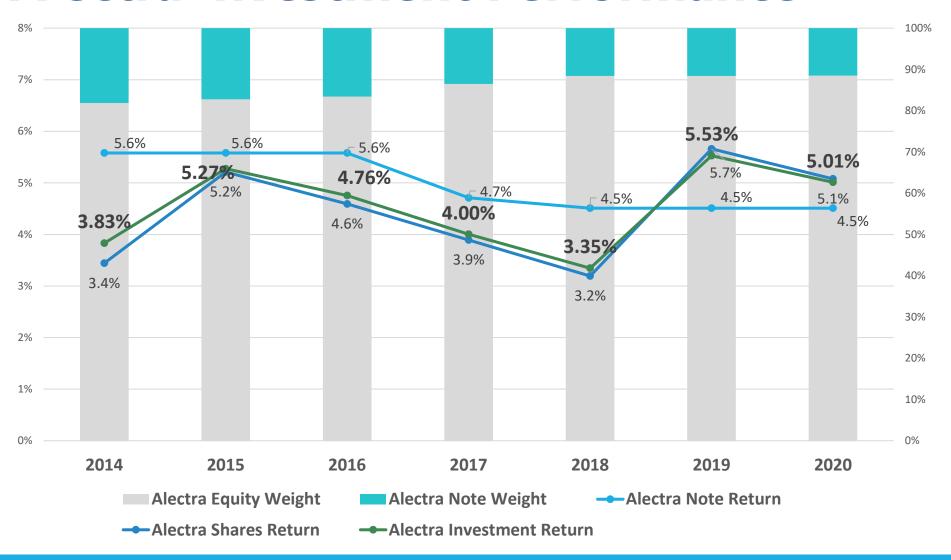

# INVESTMENT MANAGEMENT



# <u>AGENDA</u>

#### HISTORICAL PERFORMANCE

- 1. PRUDENT INVESTOR STANDARD
- ALECTRA INVESTMENT
- 3. INVESTMENT PORTFOLIO



## **Prudent Investor Standard**

- Better risk-adjusted performance through diversification
- ✓ June 2019, Council adopted the Prudent Investor Standard
- ✓ January 2020, Council appointed the Investment Board
- ✓ June 2020, Council adopted the Investment Policy
- ✓ November 2020, the Investment Board approved the Investment Plan
- Prudent Investor Standard portfolio Implementation Plan
  - Currently setting up the necessary infrastructure to support equity trading
  - Portfolio is expected to be fully deployed by end of 2022.



#### **Total Portfolio Performance**





#### **Alectra Investment Performance**





## **Alectra Dividends**





### **Investment Portfolio Performance (%)**





## **Investment Portfolio Performance (\$)**