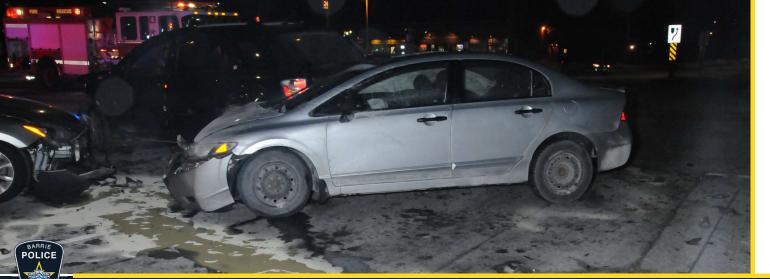

### In the Year 2019

- 74,000 Occurrences in 2019
- 297 Motor vehicle collisions with personal injuries
- 932 Cars reported stolen
- 191 K9 Teams called out to assist in calls
- 7,052 Arrests made
- 572 C.O.A.S.T. attended mental health calls
- 3,113 Prisoners lodged
- 3,180 Fingerprints taken for criminal charges
- 5,001 Crown briefs created
- 135 Electronic devices analyzed by the Technical Data Recovery Examiner