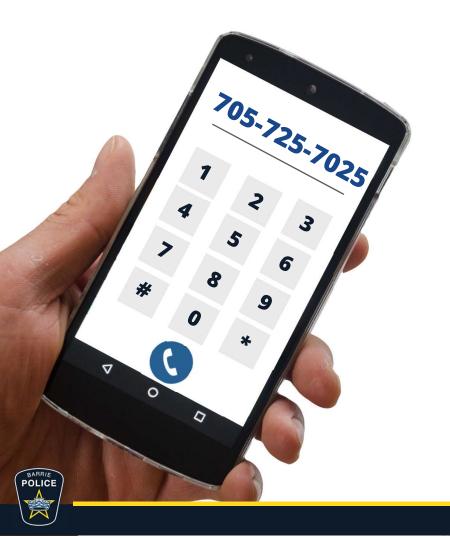

#### Barrie Police Service

I POSTS

30

Barrie Police Service official Instagram Account. In case of an emergency dial 911. For non-emergency dial (705)725-7025 Account is not monitored 24/7

It's Cold !

More Plun...