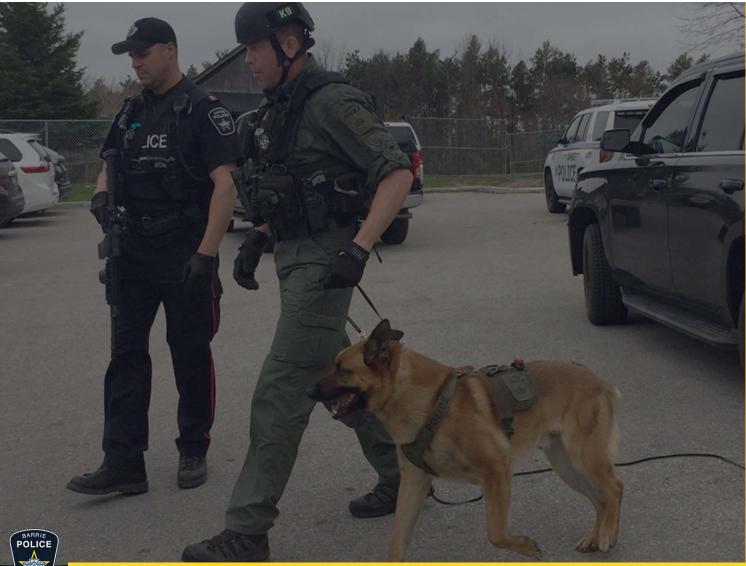

🌇 Traffic Unit

Patrol Sergeant

👸 K9 Unit

Tactical Support Unit (TSU)

County of Simcoe Paramedics

Contracted Tow Truck Companies

Morensic Identification Unit

Barrie Fire & Emergency Services