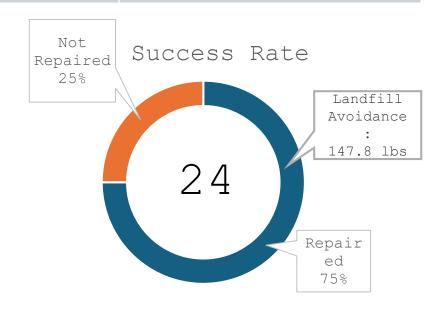

### NEW this year :

- Added piece to schedule registrations into one of the 3-hour time slots. Customers selected their top two choices on registration. The goal with registrations was to try to balance appointments as equally as possible across all 3-hours of the event.
- Added process to weigh items to track Landfill Avoidance