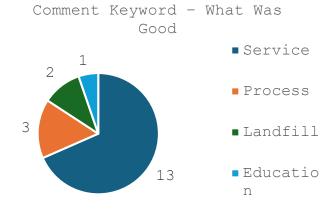

# Repair Café: Apr 05, 2025 Comments

| -                                                                                                                                                                                     | _                 | •                                                                                         |               |                                                               |           |        |
|---------------------------------------------------------------------------------------------------------------------------------------------------------------------------------------|-------------------|-------------------------------------------------------------------------------------------|---------------|---------------------------------------------------------------|-----------|--------|
| What Was Good                                                                                                                                                                         | Keyword           | Better Next Time                                                                          | Keyword2      | What was Lacking                                              | Keyword3  | Who    |
| I learned a lot and it was partly fixed. Now I also know a local business that may fully fix it.                                                                                      | Education         | It seems there could be better stock / more variety in tools / materials                  | Equipment     |                                                               | NA        | Client |
| People nice & friendly. Fixed walker. Great vent.                                                                                                                                     | Service           | NA                                                                                        | NA            | NA                                                            | NA        | Client |
| Good instruction. Very well set up for a diversity of things to repair and different skill levels.                                                                                    | Process           | More spaces, different kinds of things that can be repaired.                              | Capacity      | Not sure, but the first sewing machine kept getting bound-up. | Equipment | Client |
| Amazing service! Starting with the two lovely receptionists / coordinators who took time to chat with me and were so warm-hearted. Repair was quick and done well, 5-star experience. | Service           | NA                                                                                        | NA            | NA                                                            | NA        | Client |
| It was excellent, best efforts to save my steamer. I appreciate events like this to divert things from the landfill.                                                                  | Avoid<br>Landfill | NA                                                                                        |               | NA                                                            | NA        | Client |
| Dyson vacuum / head did not engage. The gentleman was kind & informative. The problem was more internal and need a new vacuum.                                                        | Service           | NA                                                                                        | NA            | NA                                                            | NA        | Client |
| Volunteers excellent                                                                                                                                                                  | Service           | N/A Appliance was an issue to repair - not repair person's fault.                         |               | NA                                                            | NA        | Client |
| Because everyone was very friendly and helpful.                                                                                                                                       | Service           | Communication - received an email saying timeslot was 10 am then phone call saying 11 am. | Communication | Not a thing! Very pleased.                                    | NA        | Client |
| Marie was kind and helpful and fixed my blanket perfectly! Would absolutely use the repair café again!                                                                                | Service           | NA                                                                                        | NA            | NA                                                            | NA        | Client |
| Timing, variety, welcome, req process                                                                                                                                                 | Process           | More often please!                                                                        | Frequency     | Nothing                                                       | NA        | Client |
| Check mark indicating "good"                                                                                                                                                          | NA                | NA                                                                                        |               | NA                                                            | NA        | Client |
| Great experience. Thanks for trying to fix.                                                                                                                                           | Service           | NA                                                                                        | NA            | NA                                                            | NA        | Client |
| Excellent Service. Corrected my problem. Saved 1 item from landfill site. This was great! Thanks.                                                                                     | Avoid<br>Landfill | No                                                                                        | NA            | NA                                                            | NA        | Client |
| Troubleshooting to get my lamp back in working order! My Nana's lamp continues on!                                                                                                    | Service           | NA                                                                                        | NA            | NA                                                            | NA        | Client |
| Check mark indicating "good". Thank you for fixing my lamp.                                                                                                                           | Service           | NA                                                                                        | NA            | NA                                                            | NA        | Client |
| The team worked very hard and long and long but the problem was not fixable. So appreciative of the time spent.                                                                       | Service           | NA                                                                                        | NA            | NA                                                            | NA        | Client |
| Friendly, helpful, efficient, community at work.                                                                                                                                      | Service           | Chairs to wait for bikes in lobby maybe.                                                  | Setup         | Nothing :)                                                    | NA        | Client |
| Everything was great! Thank you for fixing my daughter's bike!                                                                                                                        | Service           | NA                                                                                        | NA            | NA                                                            | NA        | Client |
| Everything went great, short wait time, well supplied,                                                                                                                                | Process           | NA                                                                                        | NA            | NA                                                            | NA        | Client |