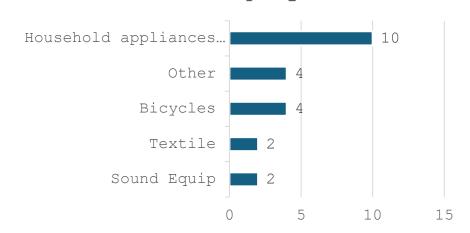

# Repair Café : Apr 05, 2025 Results





| Fixers  |        |         |       |  |  |  |  |  |
|---------|--------|---------|-------|--|--|--|--|--|
| General | Sewers | Bicycle | Total |  |  |  |  |  |
| 4       | 3      | 2       | 9     |  |  |  |  |  |

Top 5 Repairs by Category







### Marketing & Media Coverage

Simco.co Event Listing m





# Repair Café: Apr 05, 2025 Comments

| -                                                                                                                                                                                     | _                 | •                                                                                         |               |                                                               |           |        |
|---------------------------------------------------------------------------------------------------------------------------------------------------------------------------------------|-------------------|------------------------------------------------------------------------------------------