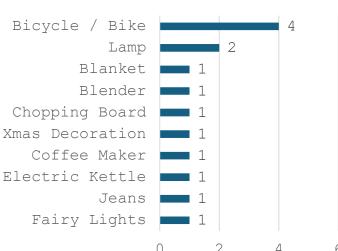

# Repair Café : Apr 05, 2025 Results





| Fixers  |        |         |       |  |  |  |  |  |
|---------|--------|---------|-------|--|--|--|--|--|
| General | Sewers | Bicycle | Total |  |  |  |  |  |
| 4       | 3      | 2       | 9     |  |  |  |  |  |

Top 5 Repairs by Category







### Marketing & Media Coverage

Simco.co Event Listing m





# Repair Café: Apr 05, 2025 Comments

| -                                                                                                                                                                                     | _                 | •                                                                                         |               |                                                               |           |        |
|------------------------------------------------