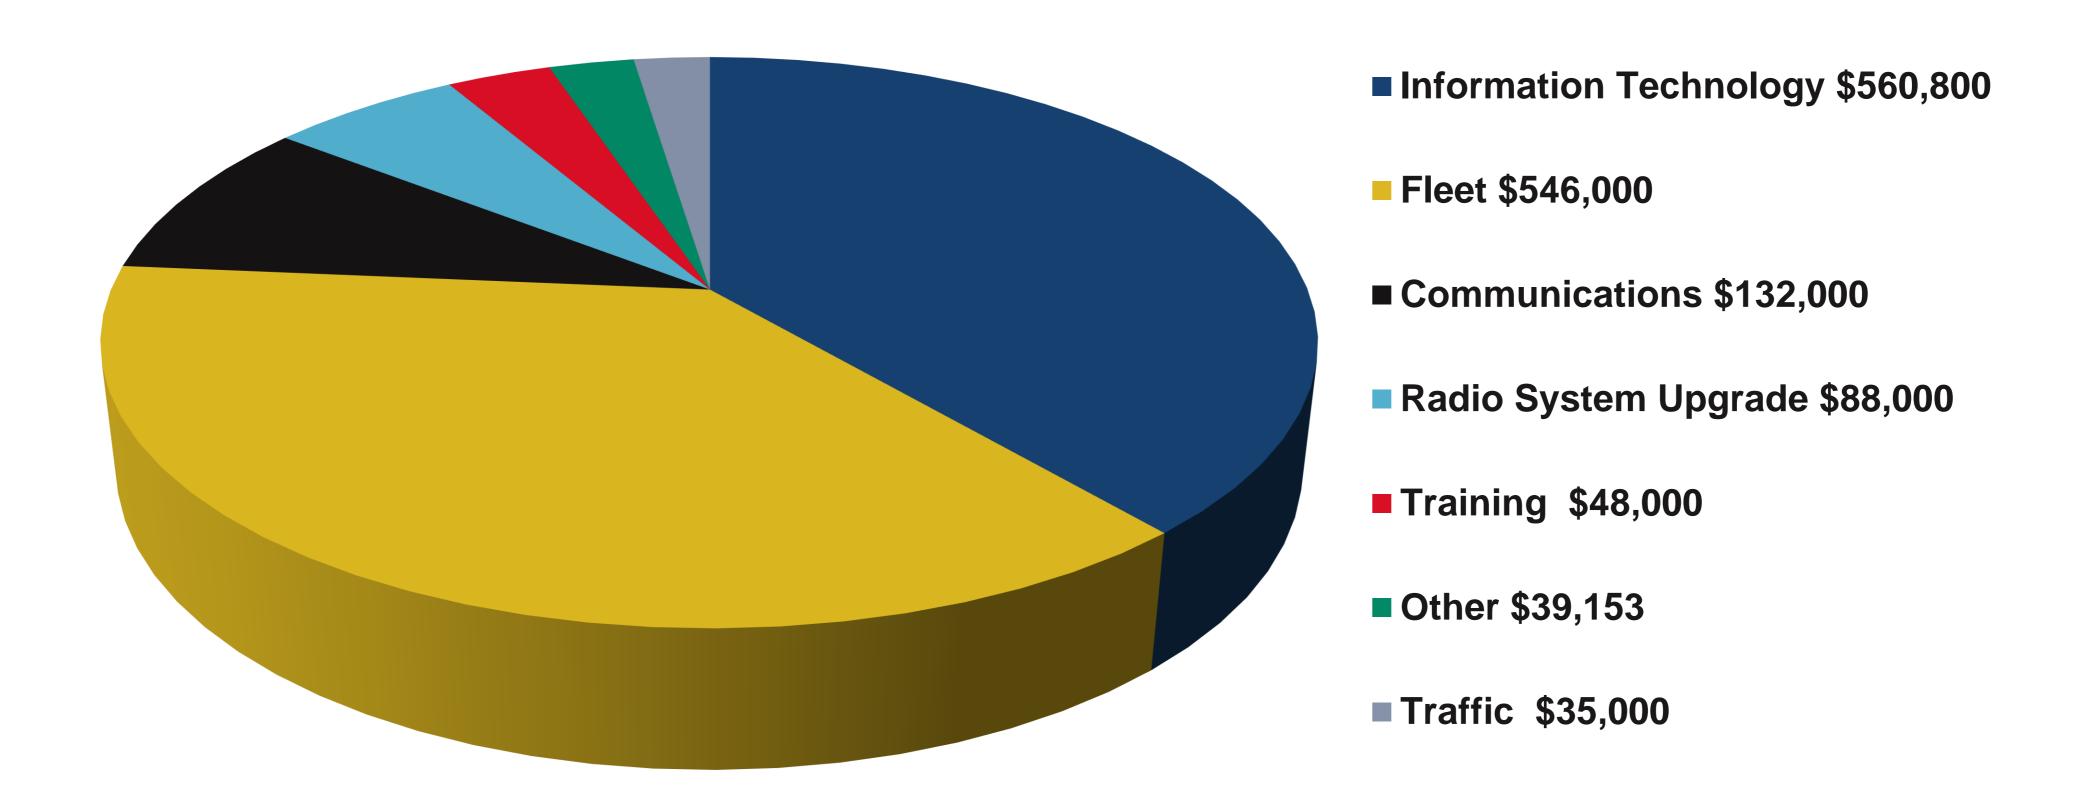

### Capital Budget

Total \$1,448,953

#### **Barrie Police Service Request**

**Operating Budget \$50,365,914** 

**Capital Budget \$1,448,953** 

Municipal Funding Required \$51,814,867