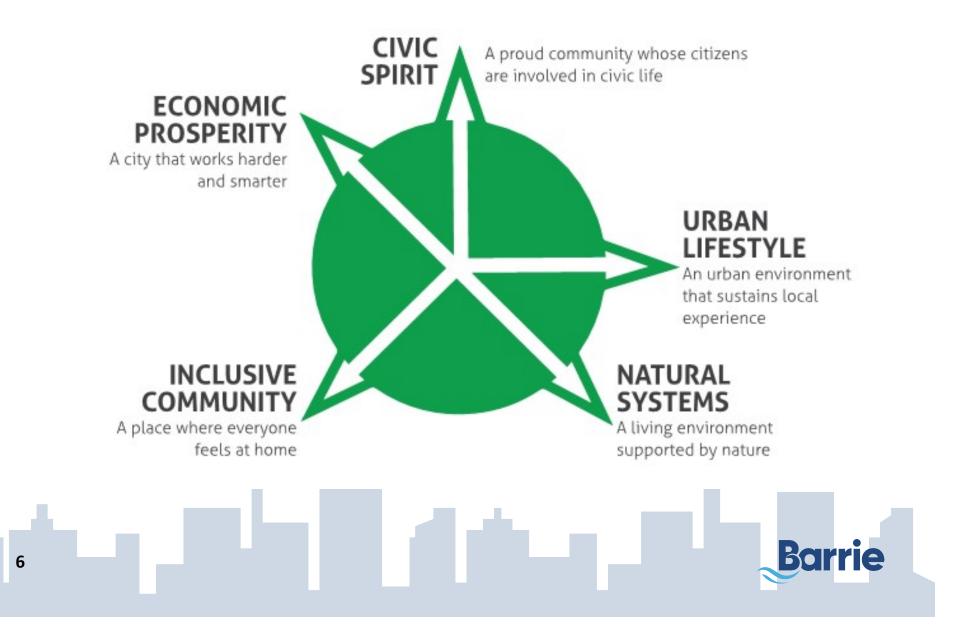

#### The Five Points of Sustainable Barrie

# Sustainable Barrie Goals/Actions/Measurements

- Urban Lifestyle buildings & infrastructure; food & wellness; connectivity
- Civic Spirit engagement; cultural heritage; identity
- Natural Systems air; water; land
- Economic Prosperity jobs; education; tourism; renewal
- Inclusive Community sense of belonging; all ages & abilities
- Financial Sustainability & Partnerships
- Measurements and Monitoring