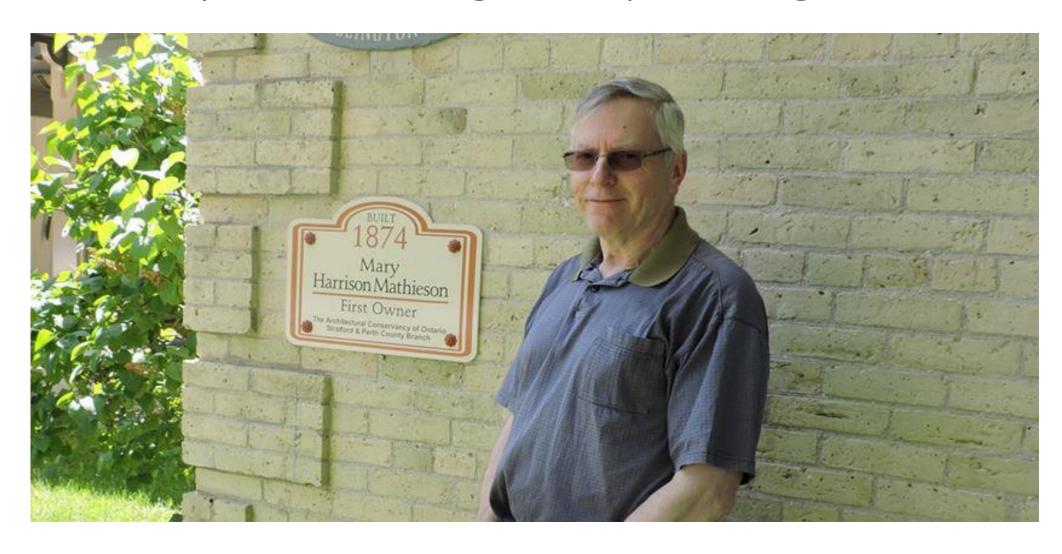

### Cookstown Heritage Plaques

Strangers coming to the door of Innisfil's Pam Arnold Playter might think they've gone to the wrong house.

By her front door, she has a heritage sign with the name Casorati on it.

Arnold Playter explained the Casorati family built her home in 1981 and the husband was a salesperson.

The plaque is for historical purposes, she said.