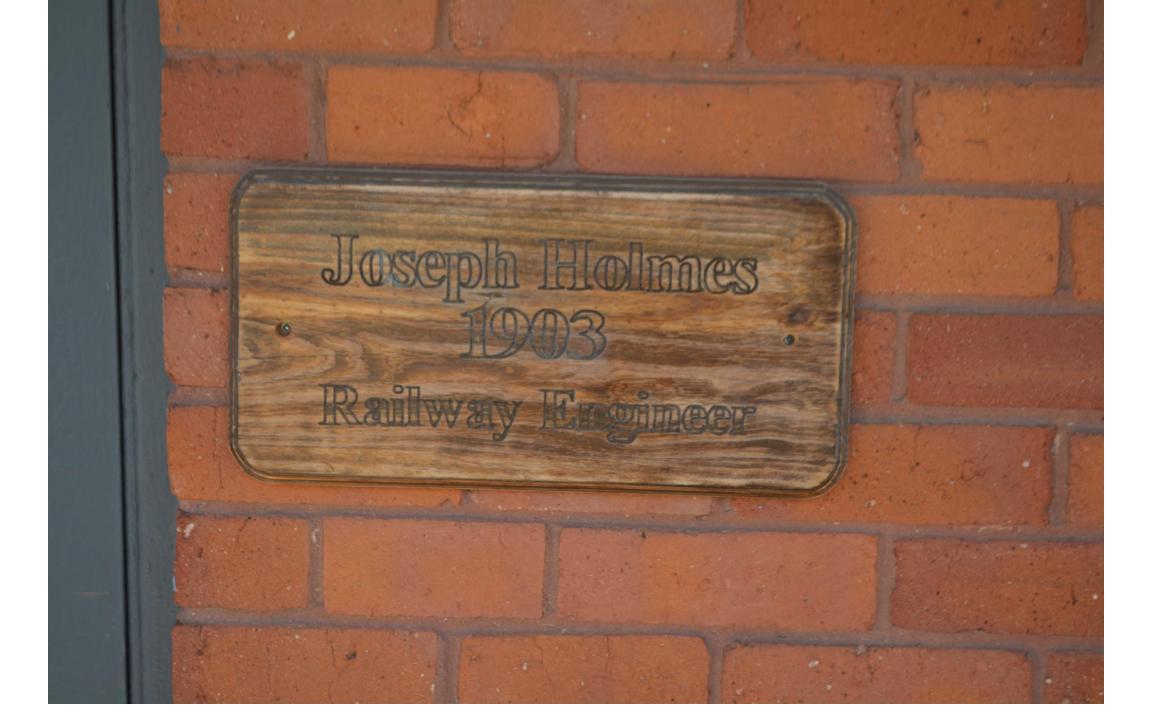

ho wants a plaque on their building can have one; it doesn't have to be a 100-year-old house," she added.

The Innisfil Heritage Committee and uildings around Cookstown, Arnold Playter learned historical records aren't always easy to find.

"(For some buildings) it was with signs on the houses. It's not limited to just that area, but they are fun to have."



#### **HERITAGE SIGN**

Order a Heritage Sign for your Home/Building



Show your history of Cookstown

SPECIAL OFFER - 50% OFF

Regular Price: \$83.00

To order email your name, address, and phone number to the cookstown.chamber.president@live.ca. Attn Pam.

Cookstown & District Chamber of Commerce Innisfil Heritage Committee



Limited Time

www.cookstown.ca









### Barrie Historic Plaques













### Allandale Plaques





## Newmarket Historic Plaques











### Brampton Heritage Plaque Program



#### Bradford Historic District





#### Innisfil Historic Signs