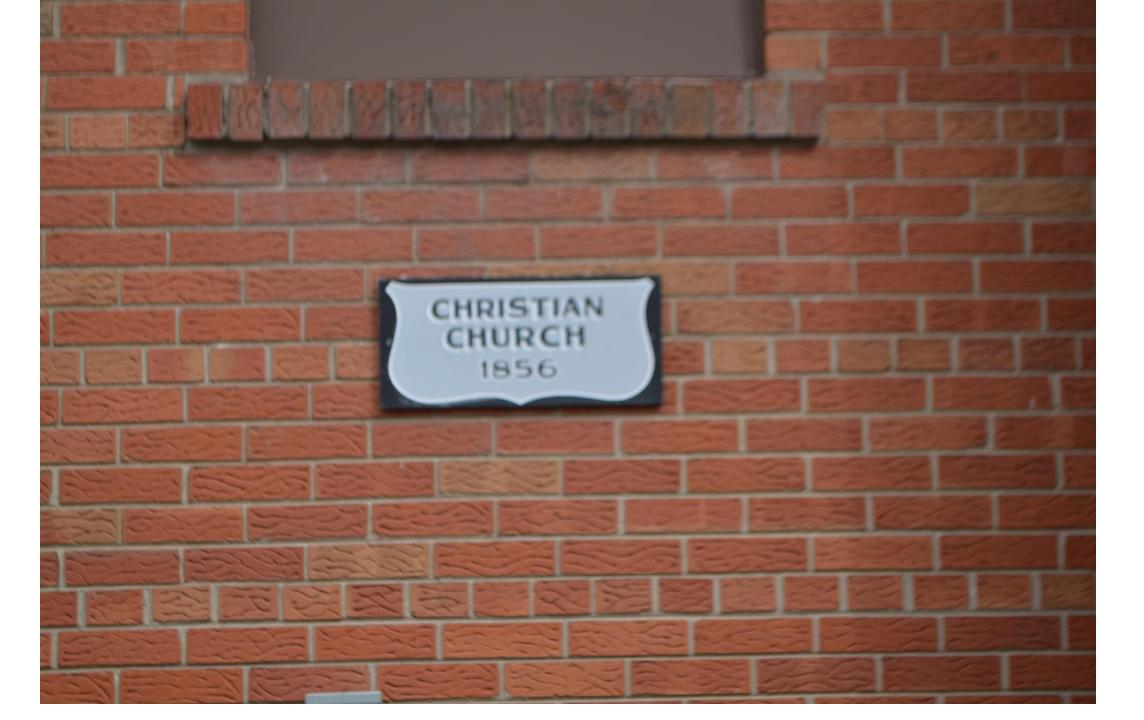

The point of the heritage sign project is to keep history alive, she said.

"Anyone who wants a plaque on their building can have one; it doesn't have to be a 100-year-old house," she added.

The Innisfil Heritage Committee and uildings around Cookstown, Arnold Playter learned historical records aren't always easy to find.

"(For some buildings) it was with signs on the houses. It's not limited to just that area, but they are fun to have."