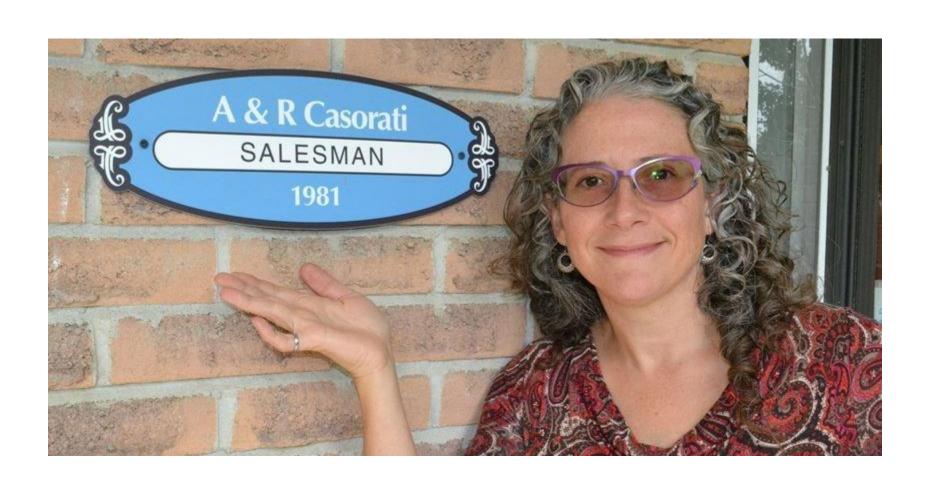

### Cookstown Heritage Plaques

Strangers coming to the door of Innisfil's Pam Arnold Playter might think they've gone to the wrong house.

By her front door, she has a heritage sign with the name Casorati on it.

Arnold Playter explained the Casorati family built her home in 1981 and the husband was a salesperson.

The plaque is for historical purposes, she said.