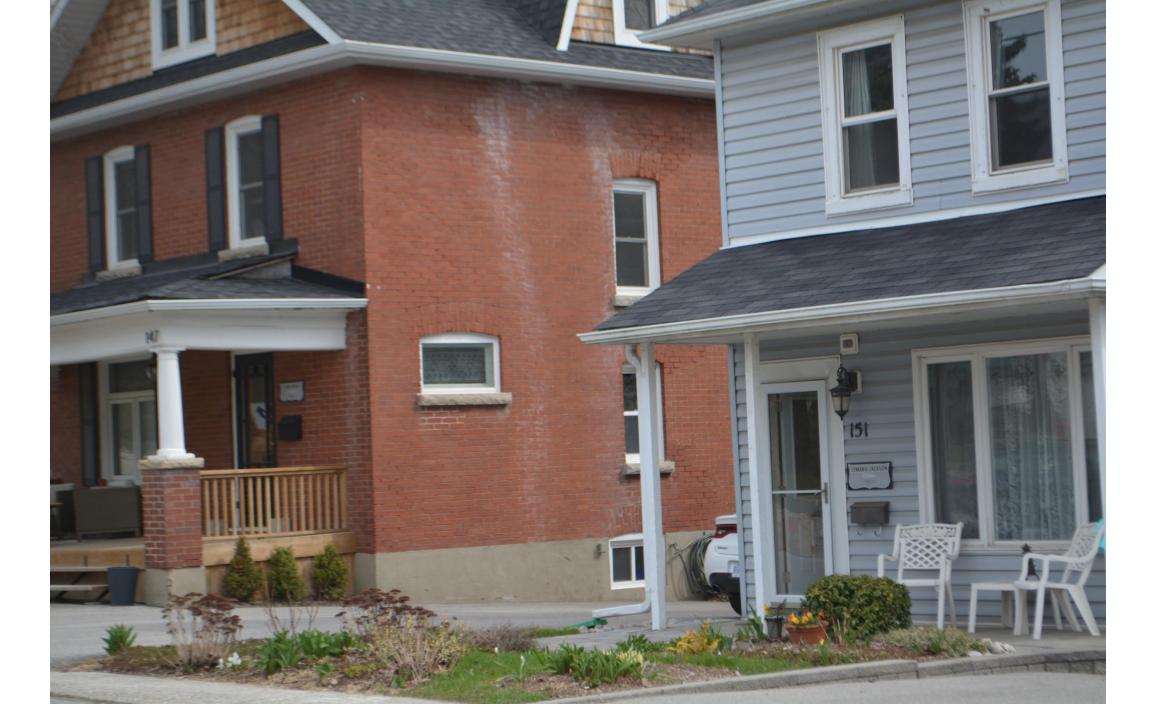

### Cookstown Heritage Plaques

Strangers coming to the door of Innisfil's Pam Arnold Playter might think they've gone to the wrong house.

By her front door, she has a heritage sign with the name Casorati on it.

Arnold Playter explained the Casorati family built her home in 1981 and the husband was a salesperson.

The plaque is for historical purposes, she said.