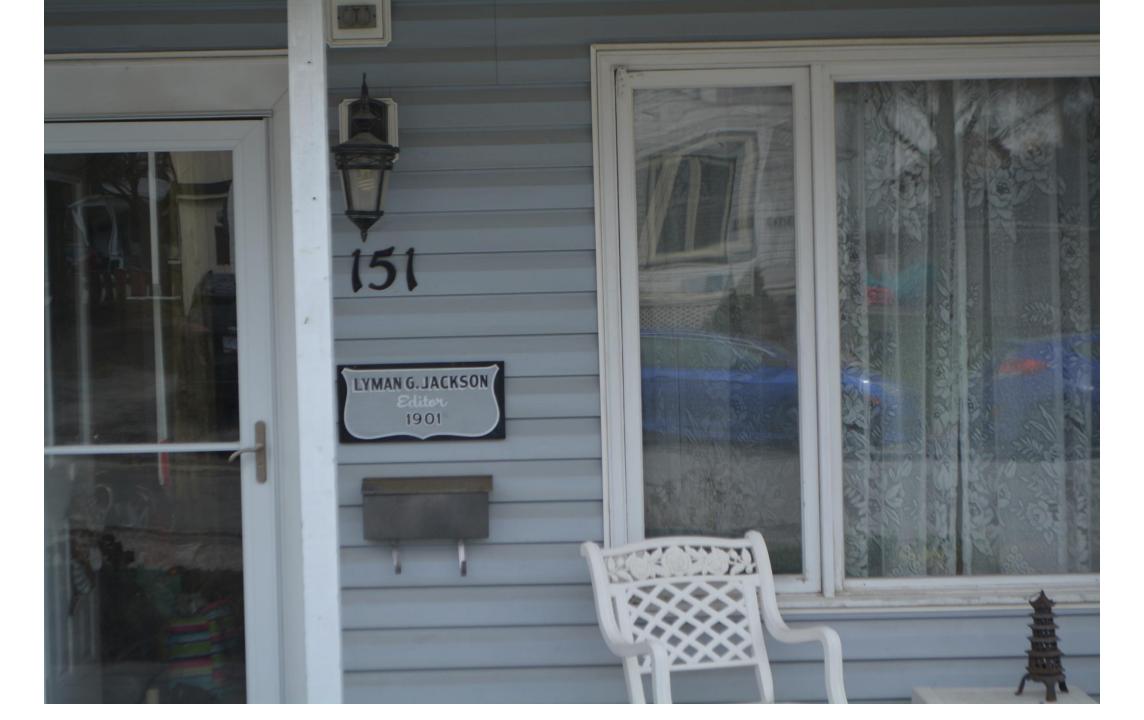

### Cookstown Heritage Plaques

Strangers coming to the door of Innisfil's Pam Arnold Playter might think they've gone to the wrong house.

By her front door, she has a heritage sign with the name Casorati on it.

Arnold Playter explained the Casorati family built her home in 1981 and the husband was a salesperson.

The plaque is for historical purposes, she said.