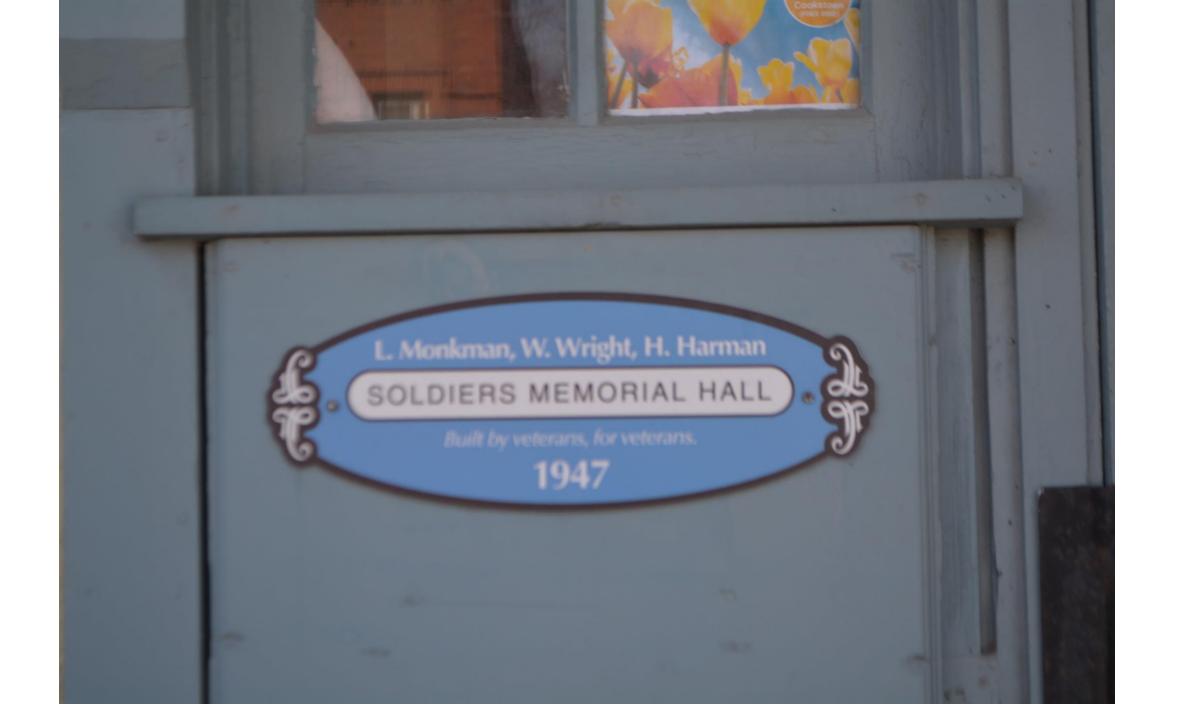

### Cookstown Heritage Plaques

Strangers coming to the door of Innisfil's Pam Arnold Playter might think they've gone to the wrong house.

By her front door, she has a heritage sign with the name Casorati on it.

Arnold Playter explained the Casorati family built her home in 1981 and the husband was a salesperson.

The plaque is for historical purposes, she said.

The point of the heritage sign project is to keep history alive, she said.

"Anyone who wants a plaque on their building can have one; it doesn't have to be a 100-year-old house," she added.

The Innisfil Heritage Committee and uildings around Cookstown, Arnold Playter learned historical records aren't always easy to find.