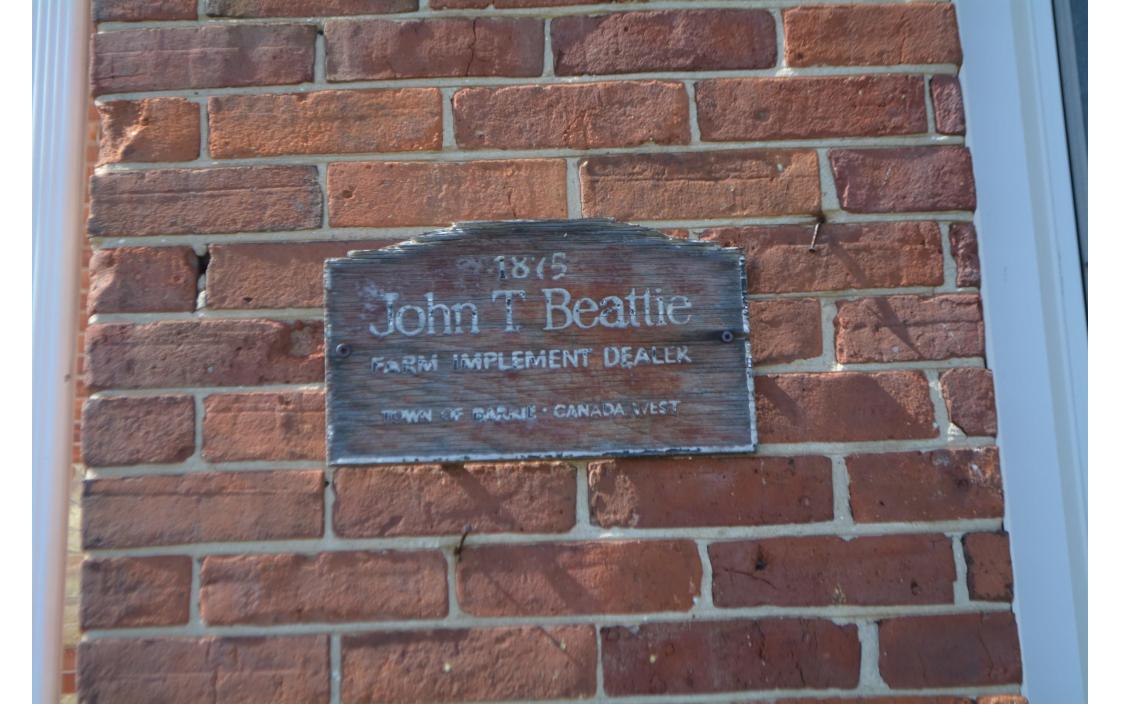

alive, she said.

"Anyone who wants a plaque on their building can have one; it doesn't have to be a 100-year-old house," she added.

The Innisfil Heritage Committee and uildings around Cookstown, Arnold Playter learned historical records aren't always easy to find.

"(For some buildings) it was with signs on the houses. It's not limited to just that area, but they are fun to have."



#### **HERITAGE SIGN**

Order a Heritage Sign for your Home/Building



Show your history of Cookstown

SPECIAL OFFER - 50% OFF

Regular Price: \$83.00

To order email your name, address, and phone number to the cookstown.chamber.president@live.ca. Attn Pam.

Cookstown & District Chamber of Commerce Innisfil Heritage Committee



Limited Time

www.cookstown.ca









### Barrie Historic Plaques













### Allandale Plaques





## Newmarket Historic Plaques











### Brampton Heritage Plaque Program



#### Bradford Historic District





#### Innisfil Historic Signs