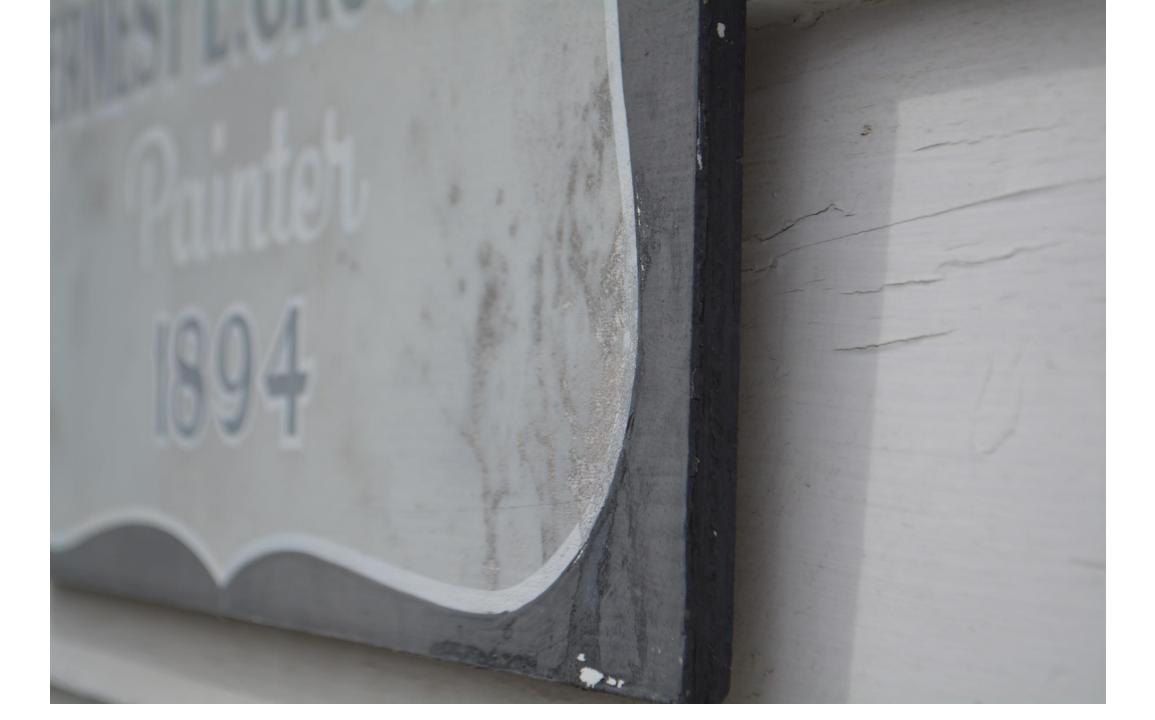

The point of the heritage sign project is to keep history alive, she said.

"Anyone who wants a plaque on their building can have one; it doesn't have to be a 100-year-old house," she added.

The Innisfil Heritage Committee and uildings around Cookstown, Arnold Playter learned historical records aren't always easy to find.

"(For some buildings) it was with signs on the houses. It's not limited to just that area, but they are fun to have."