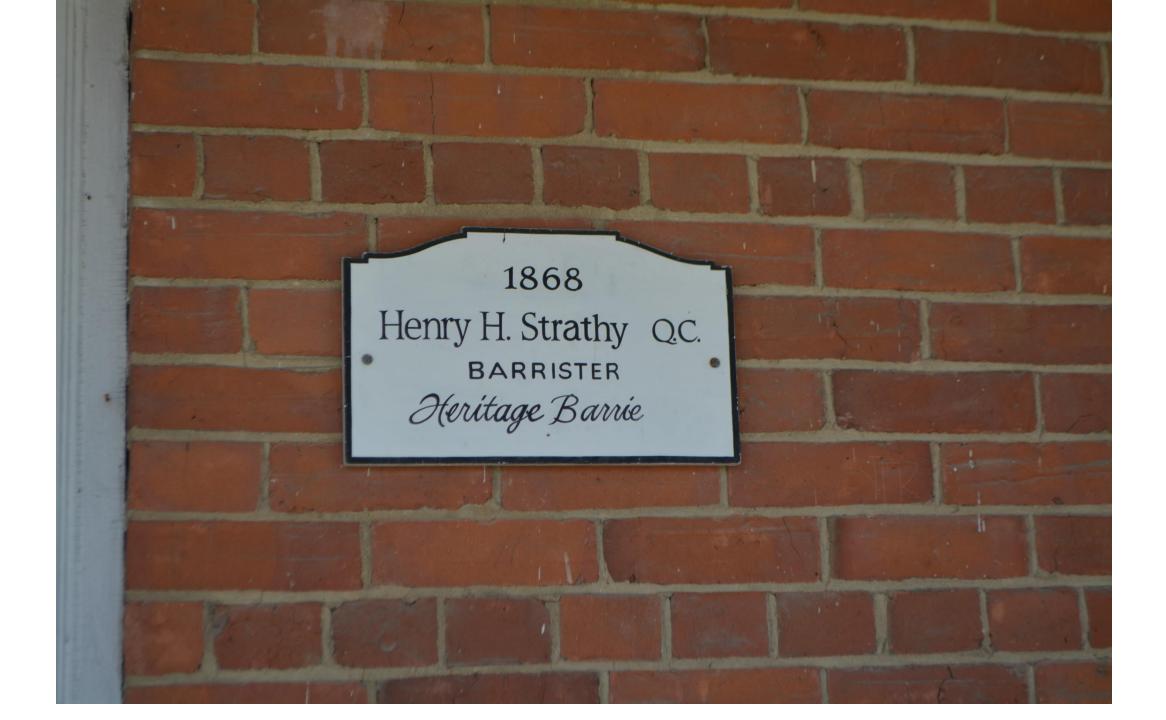

history alive, she said.

"Anyone who wants a plaque on their building can have one; it doesn't have to be a 100-year-old house," she added.

The Innisfil Heritage Committee and uildings around Cookstown, Arnold Playter learned historical records aren't always easy to find.

"(For some buildings) it was with signs on the houses. It's not limited to just that area, but they are fun to have."



#### **HERITAGE SIGN**

Order a Heritage Sign for your Home/Building



Show your history of Cookstown

SPECIAL OFFER - 50% OFF

Regular Price: \$83.00

To order email your name, address, and phone number to the cookstown.chamber.president@live.ca. Attn Pam.

Cookstown & District Chamber of Commerce Innisfil Heritage Committee



Limited Time

www.cookstown.ca









### Barrie Historic Plaques













### Allandale Plaques





## Newmarket Historic Plaques











### Brampton Heritage Plaque Program



#### Bradford Historic District





#### Innisfil Historic Signs