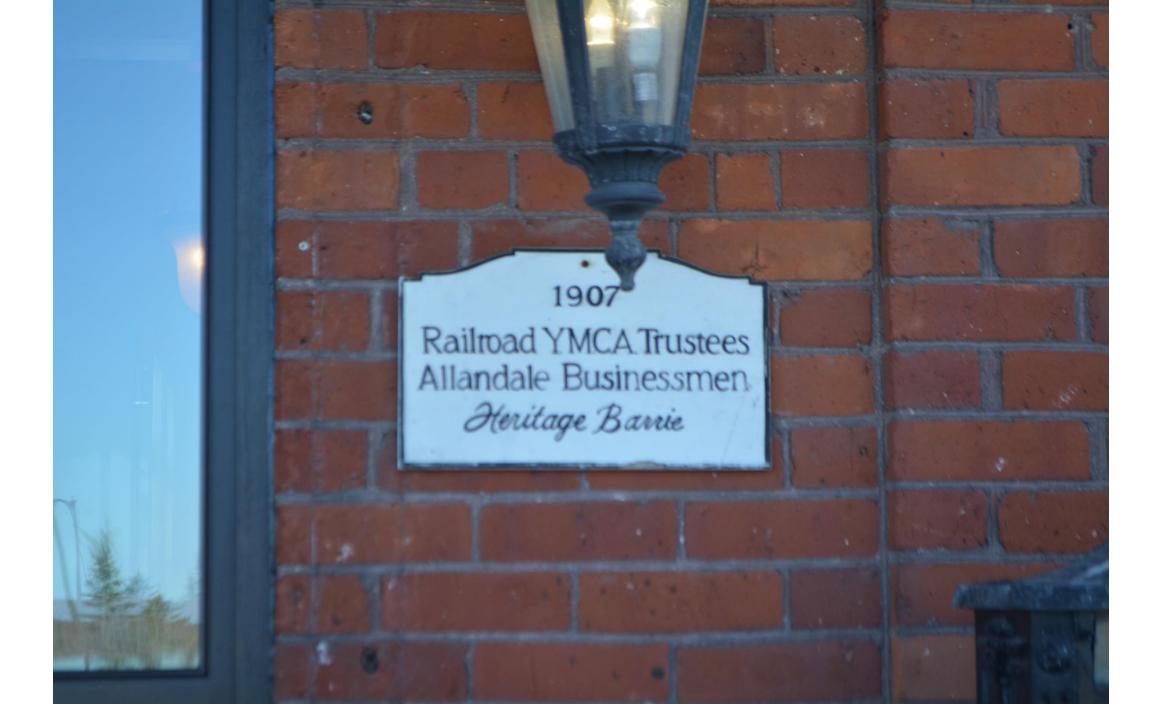

ory alive, she said.

"Anyone who wants a plaque on their building can have one; it doesn't have to be a 100-year-old house," she added.

The Innisfil Heritage Committee and uildings around Cookstown, Arnold Playter learned historical records aren't always easy to find.

"(For some buildings) it was with signs on the houses. It's not limited to just that area, but they are fun to have."



#### **HERITAGE SIGN**

Order a Heritage Sign for your Home/Building



Show your history of Cookstown

SPECIAL OFFER - 50% OFF

Regular Price: \$83.00

To order email your name, address, and phone number to the cookstown.chamber.president@live.ca. Attn Pam.

Cookstown & District Chamber of Commerce Innisfil Heritage Committee



Limited Time

www.cookstown.ca









### Barrie Historic Plaques













### Allandale Plaques





## Newmarket Historic Plaques











### Brampton Heritage Plaque Program



#### Bradford Historic District





#### Innisfil Historic Signs