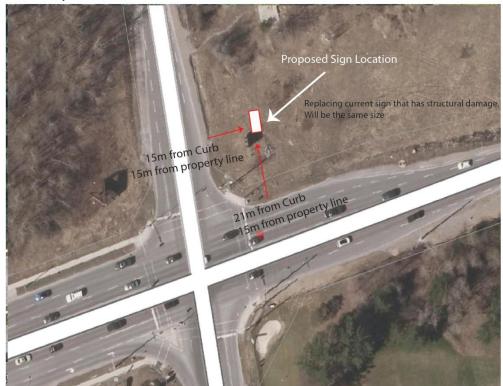

# THE HISTORY OF THE BILLBOARD SIGN LOCATED AT HURONIA AND MAPLEVIEW ROAD

- Sign was placed initially by a builder then posted for rent 4
  years ago that is when White Cedar Dental took over.
- The sign then fell due to a big wind storm May 2018.
- The sign was not blocking or obstructing any views.
- No one has previously complained about the sign.

## **FOCUS ON SAFETY**

- The sign is structurally sound
- The sign will not be within any sight triangles for pedestrians