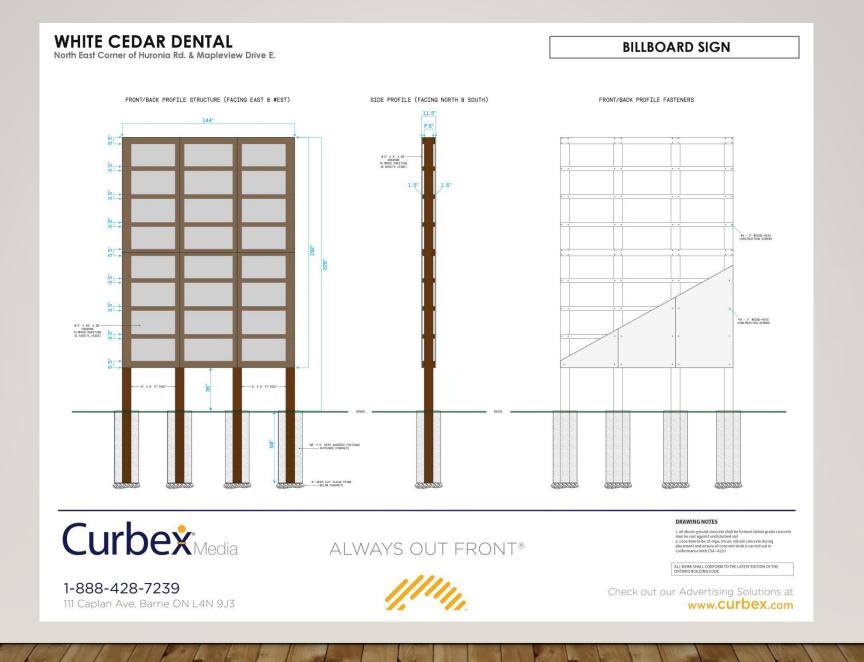

### WHITE CEDAR DENTAL

North East Corner of Huronia Rd. & Mapleview Drive E.

#### **BILLBOARD SIGN**