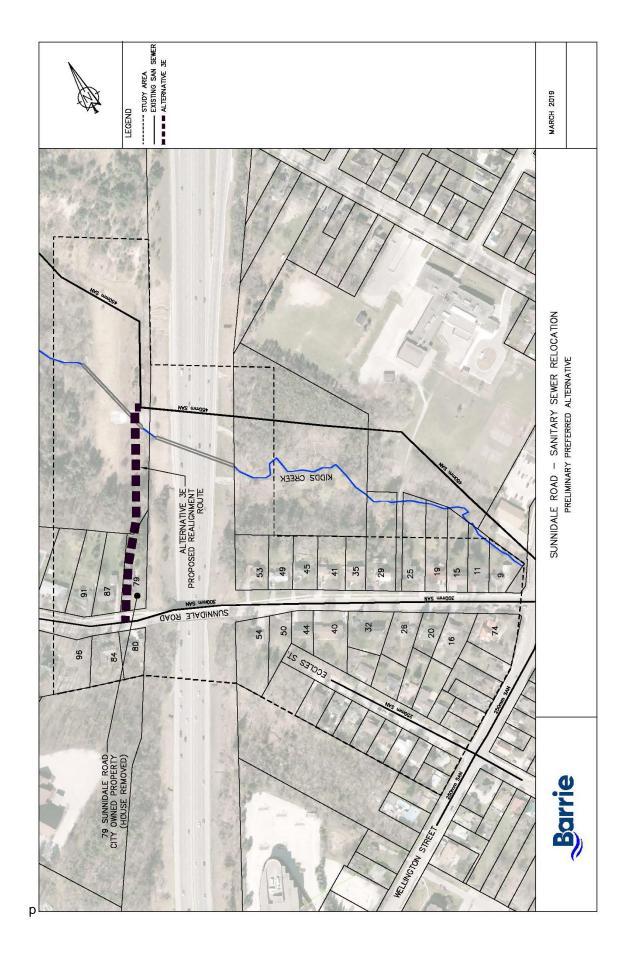

## **Preliminary Study Results**

A comprehensive list of alternative alignments has been developed and evaluated. The preliminary preferred alignment is Alternative 3E (see attached drawing). The project plans and project file are available on the City of Barrie website at barrie.ca > City Hall > Environmental Assessment Studies > Sunnidale Road Sanitary Sewer Relocation.