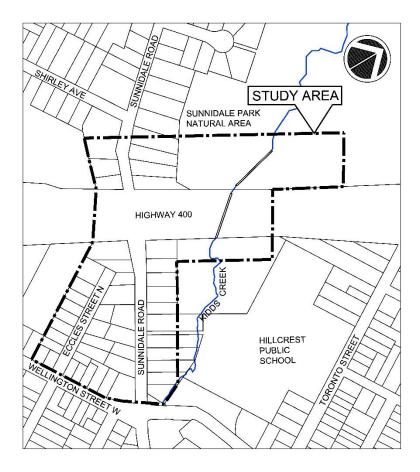

Municipal Class Environmental Assessment Phases 1 & 2

**Public Comments Invited** 

The City of Barrie (City) is undertaking a study to determine the preferred alignment to relocate the existing sanitary sewer off of the Sunnidale Road Bridge as requested by the Ministry of Transportation. The Study Area is identified in the figure below: