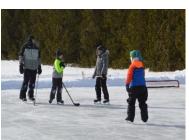

Choosing your adventure at the Barrie Community Sports Complex was no easy task as there was so much to do! Drawing more that 600 people to the event, the community took part in riding fat bikes, tobogganing, testing themselves through an obstacle course, skating on our outdoor rink, trail walking, broomball, horse and wagon rides, kicksledding and cooking hot dogs over the bonfire!