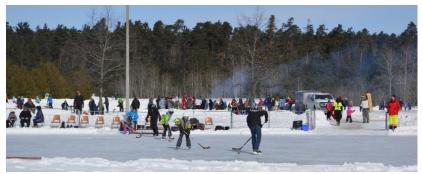

Choosing your adventure at the Barrie Community Sports Complex was no easy task as there was so much to do! Drawing more that 600 people to the event, the community took part in riding fat bikes, tobogganing, testing themselves through an obstacle course, skating on our outdoor rink, trail walking, broomball, horse and wagon rides, kicksledding and cooking hot dogs over the bonfire!