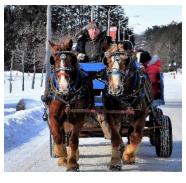

Choosing your adventure at the Barrie Community Sports Complex was no easy task as there was so much to do! Drawing more that 600 people to the event, the community took part in riding fat bikes, tobogganing, testing themselves through an obstacle course, skating on our outdoor rink, trail walking, broomball, horse and wagon rides, kicksledding and cooking hot dogs over the bonfire!