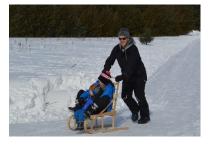

Choosing your adventure at the Barrie Community Sports Complex was no easy task as there was so much to do! Drawing more that 600 people to the event, the community took part in riding fat bikes, tobogganing, testing themselves through an obstacle course, skating on our outdoor rink, trail walking, broomball, horse and wagon rides, kicksledding and cooking hot dogs over the bonfire!