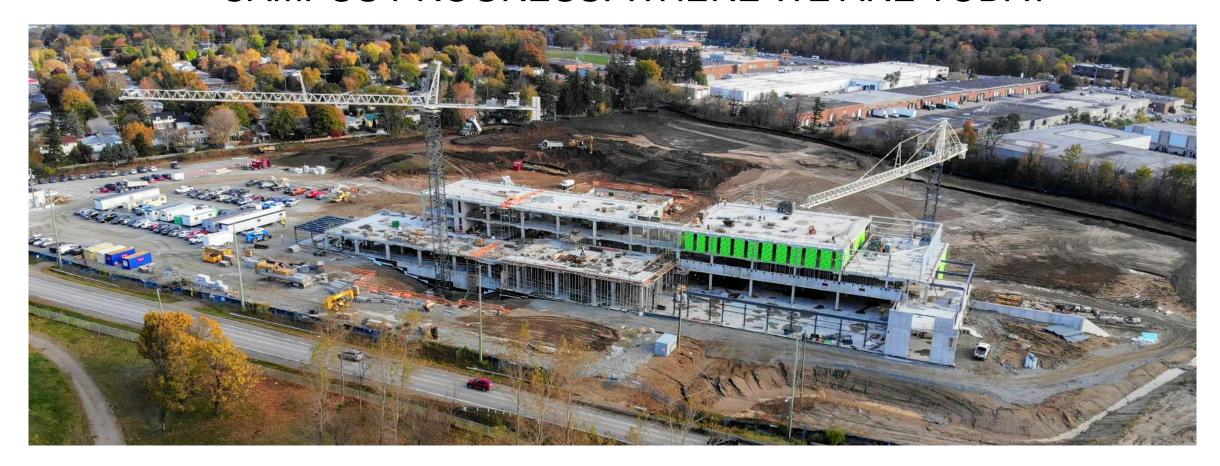

## **CAMPUS OVERVIEW**

CAMPUS PROGRESS: WHERE ARE WE TODAY

**DESIGN & BIM** 

SITE DEVELOPMENT & INFLUENCES

## CAMPUS PROGRESS: WHERE WE ARE TODAY

October 2017 Project re-validation complete March 2018 Major construction started December 2018 Building C superstructure begins

- November 2017

  Groundbreaking and early site works began
  - **April** 2018
    - Concrete superstructure began
  - October 2018

Concrete superstructure completed

December 2018

Structural steel & communication tower to be complete

May 2019
Exterior finishes begin

Substantial completion