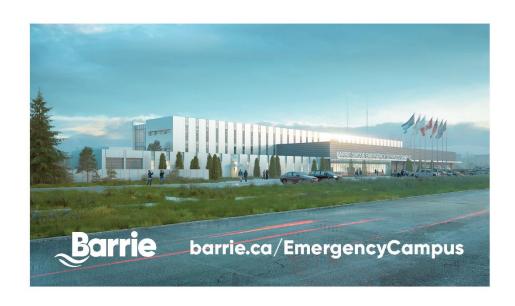

#### Barrie-Simcoe Emergency Services Campus

This project is a partnership between the City of Barrie and County of Simcoe. Once complete, this modern facility will house the Barrie Police Service, Simcoe County Paramedic Services and Barrie Fire and Emergency Service dispatch communications in one location at 110 Fairview Road in Barrie.

#### Barrie-Simcoe Emergency Services Campus Construction

By The City of Barrie - April 4 - @ - Taken at 110 Fairview Road, Barrie

This Barrie-Simcoe Emergency Services Campus project is a partnership between the The City of Barrie and County of Simcoe. Once complete, this modern facility will house the Barrie Police Service, Simcoe County Paramedic Services and Barrie Fire And Emergency Service dispatch communications in one location at 110 Fairview Road in Barrie.

Please visit www.barrie.ca/EmergencyCampus for project details. As construction progresses, we'll add photos to this album.

@cityofbarrie

City of Barrie's official twitter feed: City info, City jobs, events & meetings. Managed by Access Barrie; actively monitored during business hours.