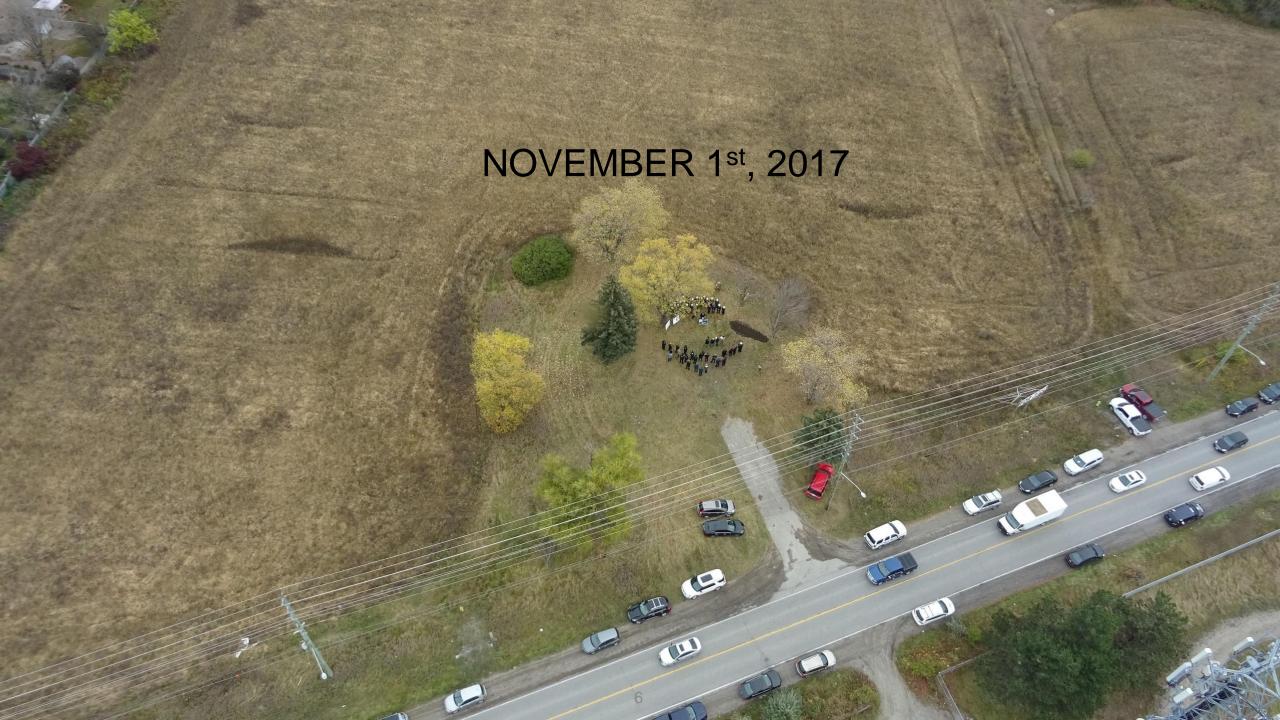

## CAMPUS PROGRESS: WHERE WE ARE TODAY

October 2017 Project re-validation complete March 2018 Major construction started December 2018 Building C superstructure begins

- November 2017

  Groundbreaking and early site works began
  - **April** 2018
    - Concrete superstructure began
  - October 2018