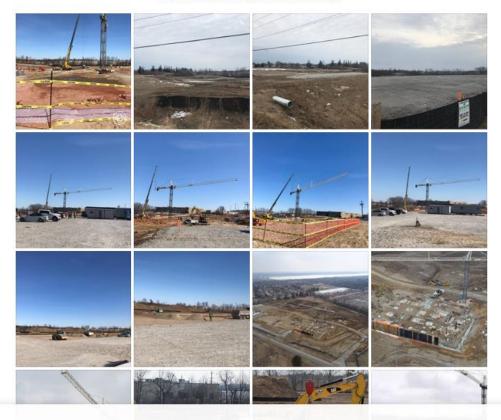

## CAMPUS PROGRESS: WHERE WE ARE TODAY

October 2017 Project re-validation complete March 2018 Major construction started December 2018 Building C superstructure begins

- November 2017

  Groundbreaking and early site works began
  - **April** 2018
    - Concrete superstructure began
  - October 2018

Concrete superstructure completed

December 2018

Structural steel & communication tower to be complete

May 2019
Exterior finishes begin

Substantial completion

#### September 2018

- . Major site construction is ongoing and progressing well
- . Level 3 suspended slab and vertical are now complete
- . Level 4 suspended slab is now complete
- · Shoring on Level 1 has been removed
- . Works have started on Building 'A' roof decking
- . Exterior walls masonry, steel stud, and sheathing install has begun on level 1
- . Mechanical and electrical slab rough-ins are ongoing and progressing well
- . Begin excavation for Building 'C' foundations and footings
- Project Progress Memo was presented to Council September 24th 2018