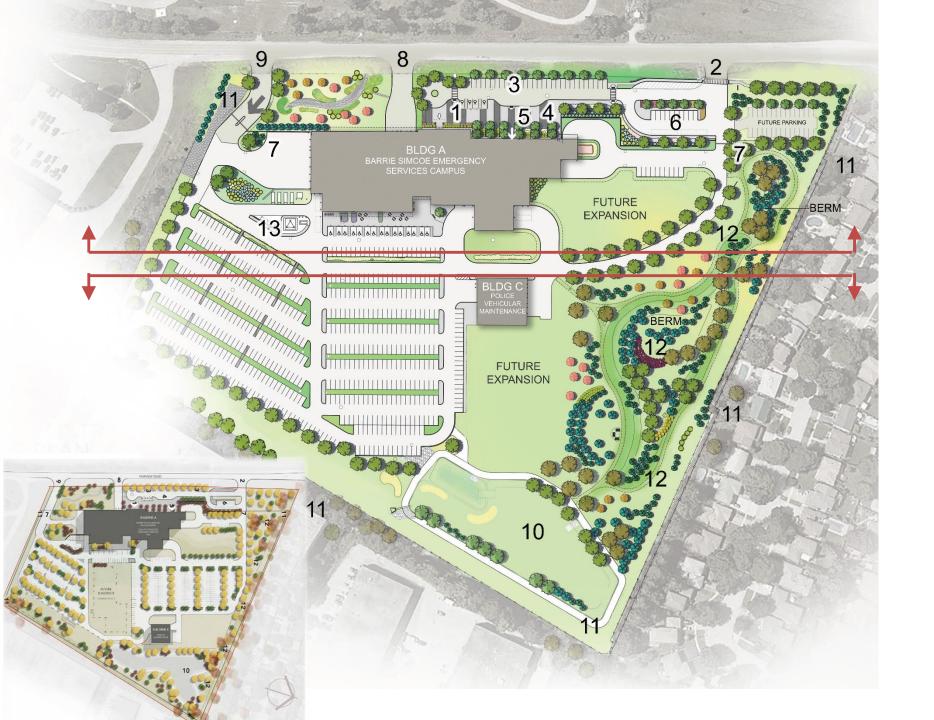

Substantial completion



## PROJECT SCHEDULE



SITE PREPARATION

(SEPT.17 - JAN.18)

CONSTRUCTION

POST CONSTRUCTION (DEC.19 - MAR.20)





























## SITE DEVELOPMENT & INFLUENCES







## Site Plan 2017 (not current)

- Parking
- Green Space
- Perimeter Fencing
- Lighting
- Future Growth
- Communication Tower

## Building A

Administration / Operations Facility

## Building C



## Site Plan 2018 (current)

- Parking
- Green Space
- Perimeter Fencing
- Lighting
- Future Growth
- Communication Tower

### **Building A**

Administration / Operations Facility

## Building C



## Site Plan 2018 (current)

- Parking
- Green Space
- Perimeter Fencing
- Lighting
- Future Growth
- Communication Tower

### **Building A**

Administration / Operations Facility

## Building C



## Site Plan 2018 (current)

- Parking
- Green Space
- Perimeter Fencing
- Lighting
- Future Growth
- Communication Tower

### **Building A**

Administration / Operations Facility

## Building C

## SITE CROSS SECTION FACING WEST





## SITE CROSS SECTION FACING EAST







## Site Plan 2018 (current)

- Parking
- Green Space
- Perimeter Fencing
- Lighting
- Future Growth
- Communication Tower

### **Building A**

Administration / Operations Facility

## Building C



## Site Plan 2018 (current)

- Parking
- Green Space
- Perimeter Fencing
- Lighting
- Future Growth
- Communication Tower

### **Building A**

Administration / Operations Facility

## Building C



## Site Plan 2018 (current)

- Parking
- Green Space
- Perimeter Fencing
- Lighting
- Future Growth
- Communication Tower

##