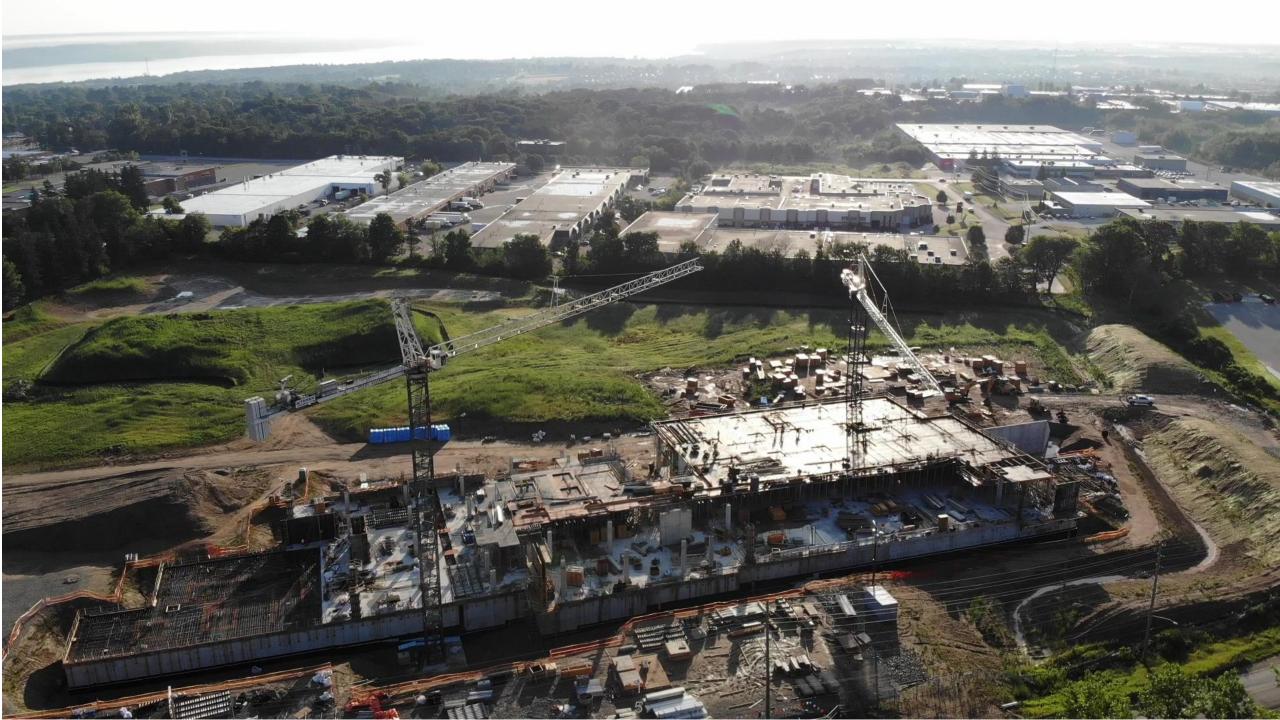

## CAMPUS PROGRESS: WHERE WE ARE TODAY

October 2017 Project re-validation complete March 2018 Major construction started December 2018 Building C superstructure begins

- November 2017

  Groundbreaking and early site works began
  - **April** 2018
    - Concrete superstructure began
  - October 2018

Concrete superstructure completed

December 2018

Structural steel & communication tower to be complete

May 2019
Exterior finishes begin

Substantial completion

## PROJECT SCHEDULE

SITE PREPARATION

(SEPT.17 - JAN.18)

CONSTRUCTION

POST CONSTRUCTION (DEC.19 - MAR.20)