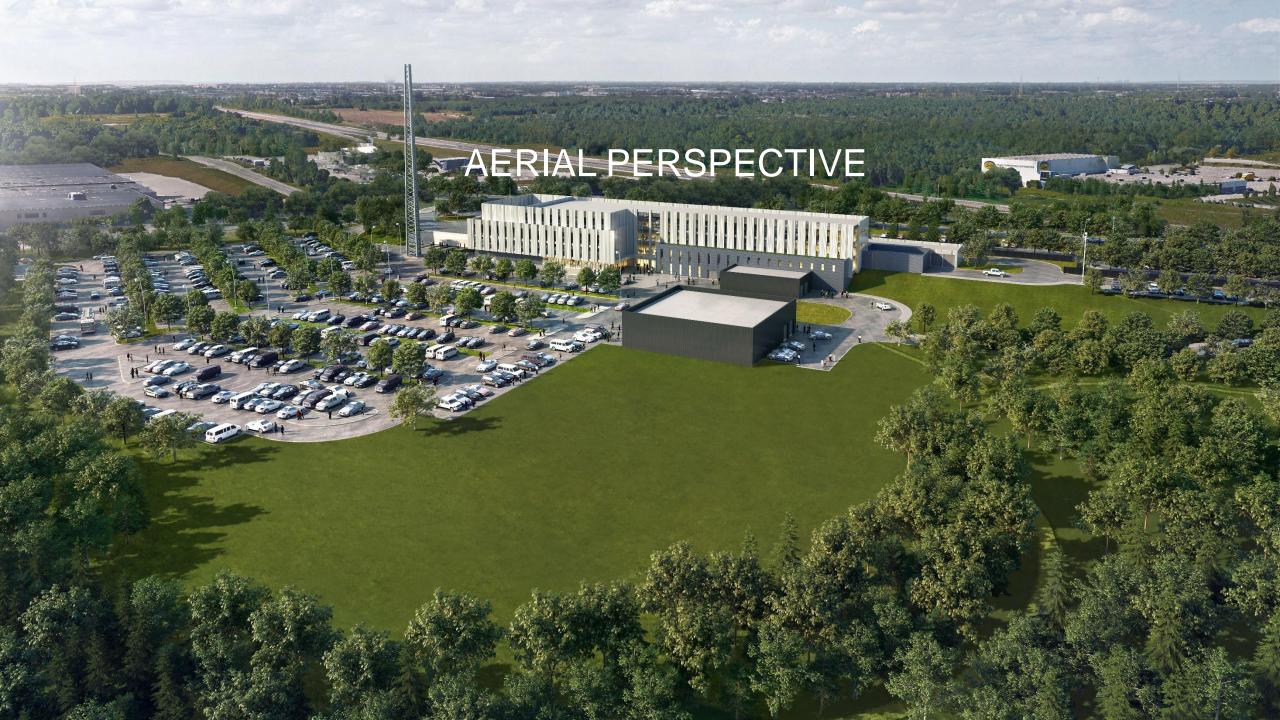

#### Barrie-Simcoe Emergency Services Campus

This project is a partnership between the City of Barrie and County of Simcoe. Once complete, this modern facility will house the Barrie Police Service, Simcoe County Paramedic Services and Barrie Fire and Emergency Service dispatch communications in one location at 110 Fairview Road in Barrie.

#### Barrie-Simcoe Emergency Services Campus Construction

By The City of Barrie - April 4 - @ - Taken at 110 Fairview Road, Barrie

This Barrie-Simcoe Emergency Services Campus project is a partnership between the The City of Barrie and County of Simcoe. Once complete, this modern facility will house the Barrie Police Service, Simcoe County Paramedic Services and Barrie Fire And Emergency Service dispatch communications in one location at 110 Fairview Road in Barrie.