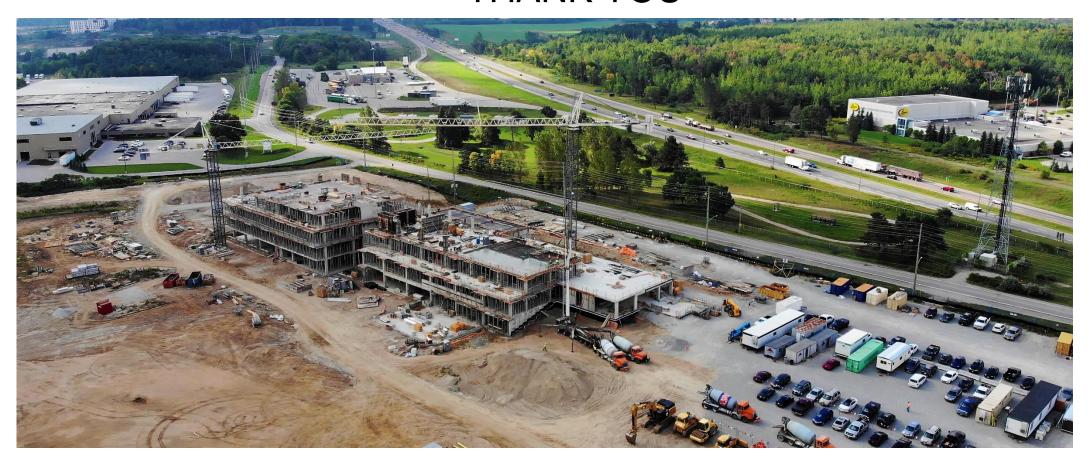

## CAMPUS PROGRESS: WHERE WE ARE TODAY

October 2017 Project re-validation complete March 2018 Major construction started December 2018 Building C superstructure begins

- November 2017

  Groundbreaking and early site works began
  - **April** 2018
    - Concrete superstructure began
  - October 2018

Concrete superstructure completed

December 2018

Structural steel & communication tower to be complete

May 2019
Exterior finishes begin

Substantial completion