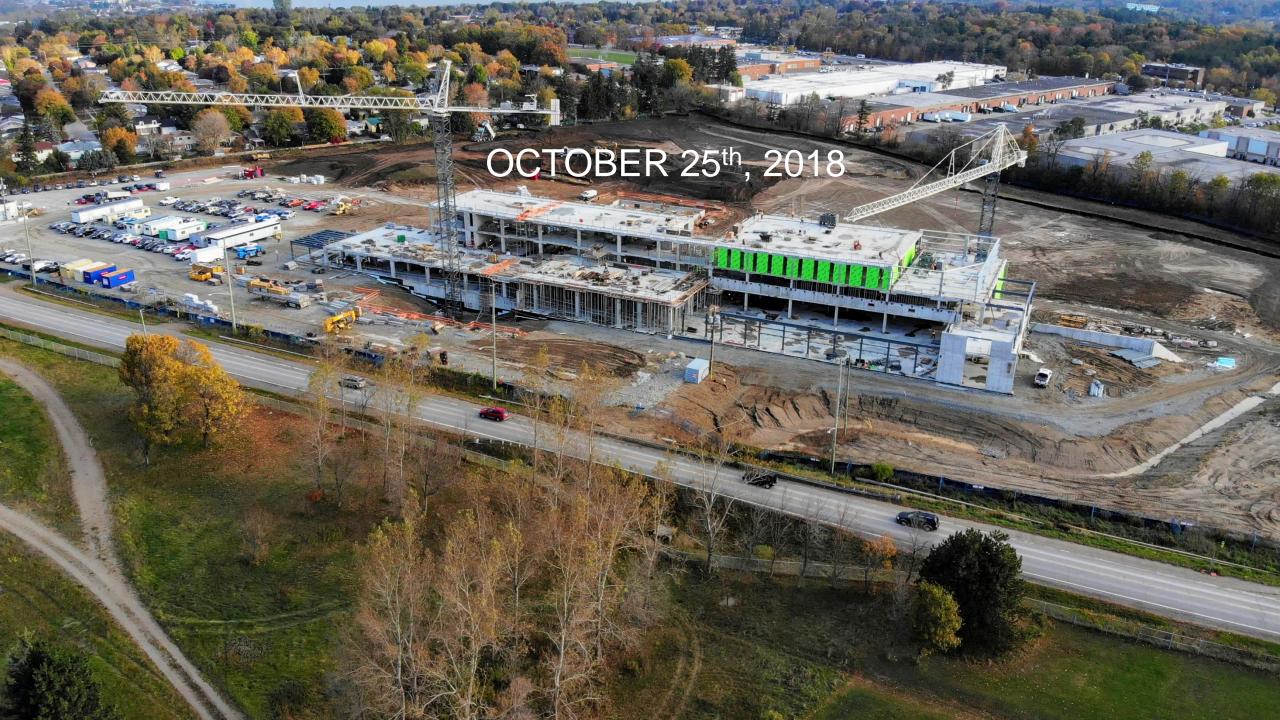

## CAMPUS PROGRESS: WHERE WE ARE TODAY

October 2017 Project re-validation complete March 2018 Major construction started December 2018 Building C superstructure begins

- November 2017

  Groundbreaking and early site works began
  - **April** 2018
    - Concrete superstructure began
  - October 2018

Concrete superstructure completed

December 2018

Structural steel & communication tower to be complete

May 2019
Exterior finishes begin

Substantial completion