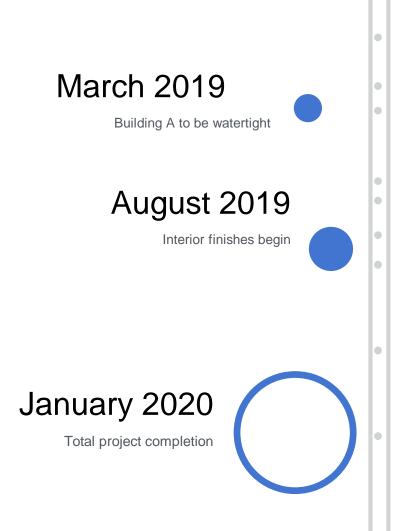

## CAMPUS PROGRESS: WHERE WE ARE TODAY

October 2017 Project re-validation complete March 2018 Major construction started December 2018 Building C superstructure begins

- November 2017

  Groundbreaking and early site works began
  - **April** 2018
    - Concrete superstructure began
  - October 2018

Concrete superstructure completed

December 2018

Structural steel & communication tower to be complete

May 2019
Exterior finishes begin

Substantial completion

## PROJECT SCHEDULE

SITE PREPARATION

(SEPT.17 - JAN.18)

CONSTRUCTION

POST CONSTRUCTION (DEC.19 - MAR.20)