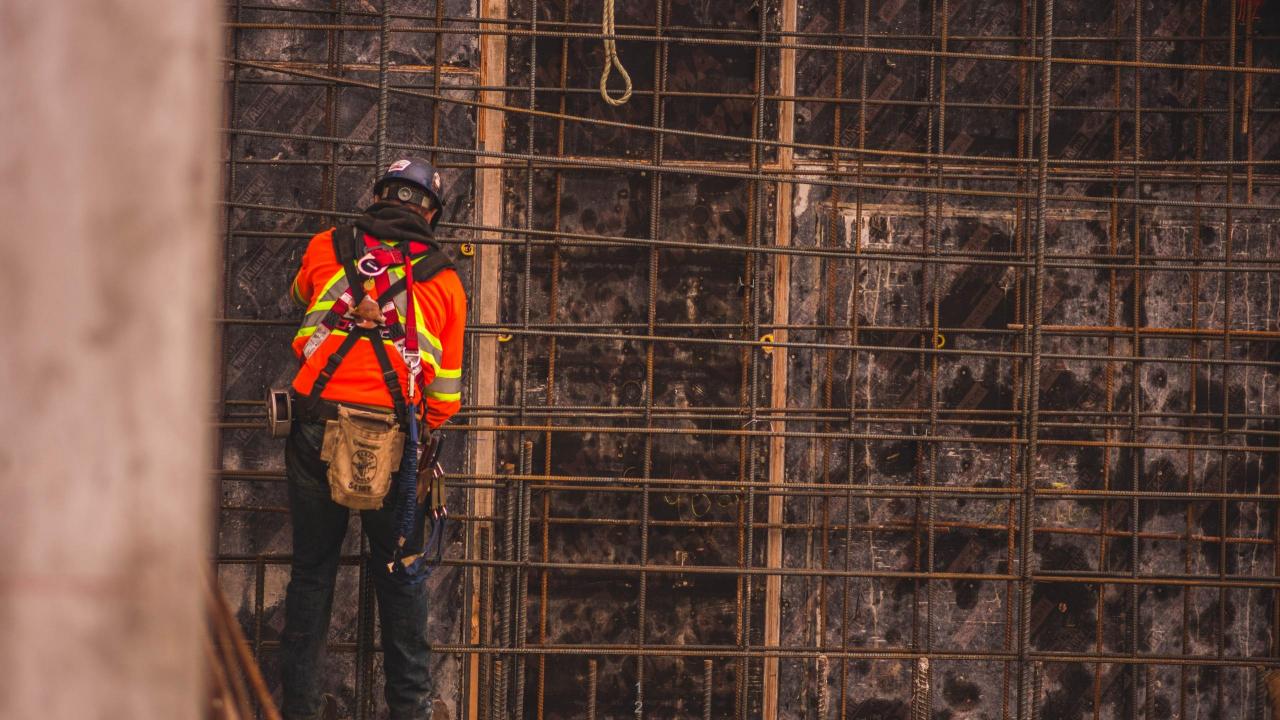

## CAMPUS PROGRESS: WHERE WE ARE TODAY

October 2017 Project re-validation complete March 2018 Major construction started December 2018 Building C superstructure begins

- November 2017

  Groundbreaking and early site works began
  - **April** 2018
    - Concrete superstructure began
  - October 2018

Concrete superstructure completed

December 2018

Structural steel & communication tower to be complete

May 2019
Exterior finishes begin

Substantial completion