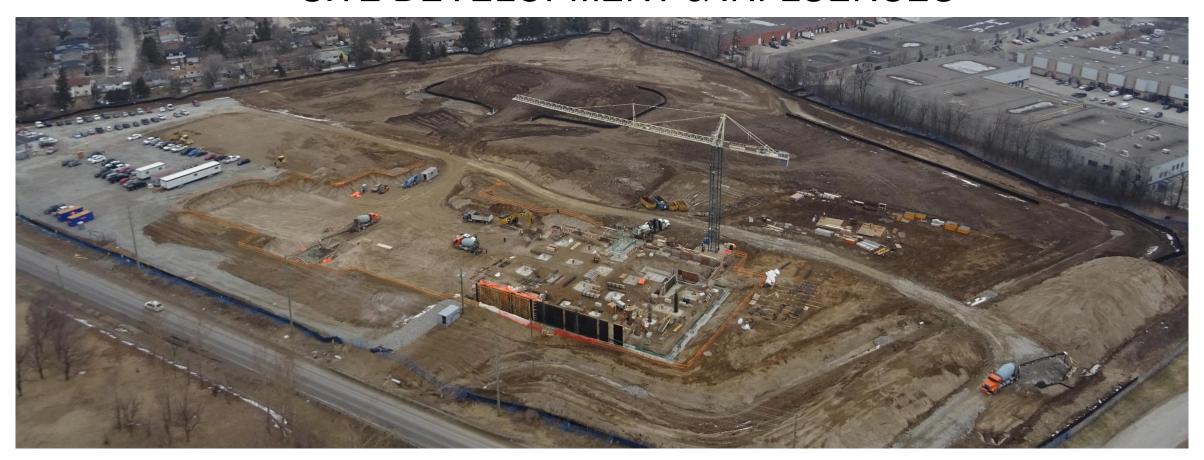

## CAMPUS PROGRESS: WHERE WE ARE TODAY

October 2017 Project re-validation complete March 2018 Major construction started December 2018 Building C superstructure begins

- November 2017

  Groundbreaking and early site works began
  - **April** 2018
    - Concrete superstructure began
  - October 2018

Concrete superstructure completed

December 2018

Structural steel & communication tower to be complete

May 2019
Exterior finishes begin

Substantial completion

#### September 2018

- . Major site construction is ongoing and progressing well
- . Level 3 suspended slab and vertical are now complete
- . Level 4 suspended slab is now complete
- · Shoring on Level 1 has been removed
- . Works have started on Building 'A' roof decking
- . Exterior walls masonry, steel stud, and sheathing install has begun on level 1
- . Mechanical and electrical slab rough-ins are ongoing and progressing well
- . Begin excavation for Building 'C' foundations and footings
- Project Progress Memo was presented to Council September 24th 2018