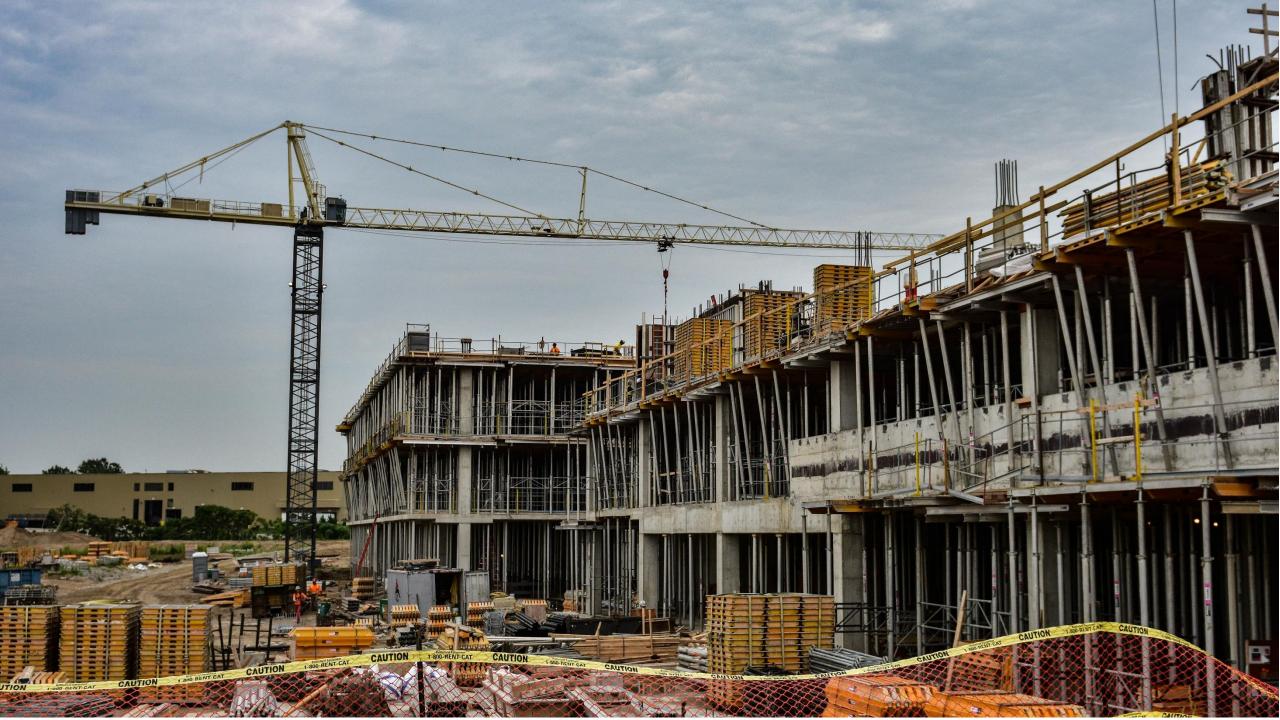

## CAMPUS PROGRESS: WHERE WE ARE TODAY

October 2017 Project re-validation complete March 2018 Major construction started December 2018 Building C superstructure begins

- November 2017

  Groundbreaking and early site works began
  - **April** 2018
    - Concrete superstructure began
  - October 2018

Concrete superstructure completed

December 2018

Structural steel & communication tower to be complete

May 2019
Exterior finishes begin

Substantial completion

## PROJECT SCHEDULE

SITE PREPARATION

(SEPT.17 - JAN.18)

CONSTRUCTION

POST CONSTRUCTION (DEC.19 - MAR.20)