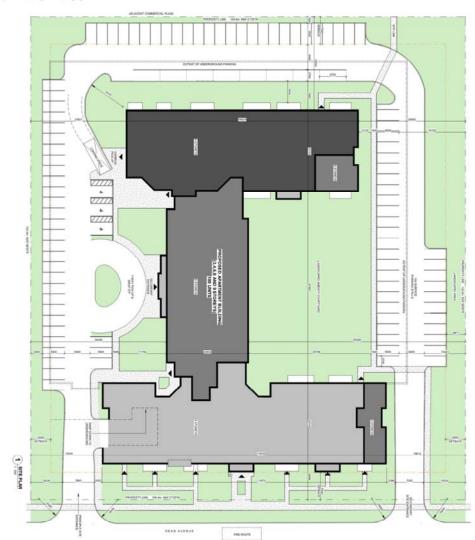

The applicant is proposing to amend the zoning of the subject lands from Institutional with Special Provisions (I (SP-457)) to Residential Apartment Second Density with Special Provisions (RA2-1(SP-XXX)). The proposed rezoning would permit the development of 199 residential rental units within a single building of varied heights (3 to 9 storeys) (Appendix "B"- Site Concept Plans). The proposed special provisions would be to allow for tandem parking and to reduce the width of the landscape buffer along the rear yard.

# PLANNING AND BUILDING SERVICES DEPARTMENT MEMORANDUM

In response to the feedback received at the Neighbourhood Meeting and from technical staff the following changes have been made to the concept plan (Appendix "B"- Site Concept Plans):

- Moved the entrance to the parking garage away from the seniors' residential development;
- Moved the primary pedestrian drop off away from the seniors' residential development;
- Created an outdoor amenity space;
- Added a proposed pedestrian connection to the commercial development along Yonge Street; and,
- Reoriented surface parking.

### APPENDIX "B" - SITE CONCEPT PLANS

## **Updated Site Concept Plan**

hand and distance. Contraction not peak are sent of distances are used of distances are used on present in the Contraction of the area of the Contraction of the distances of the Contraction of the C