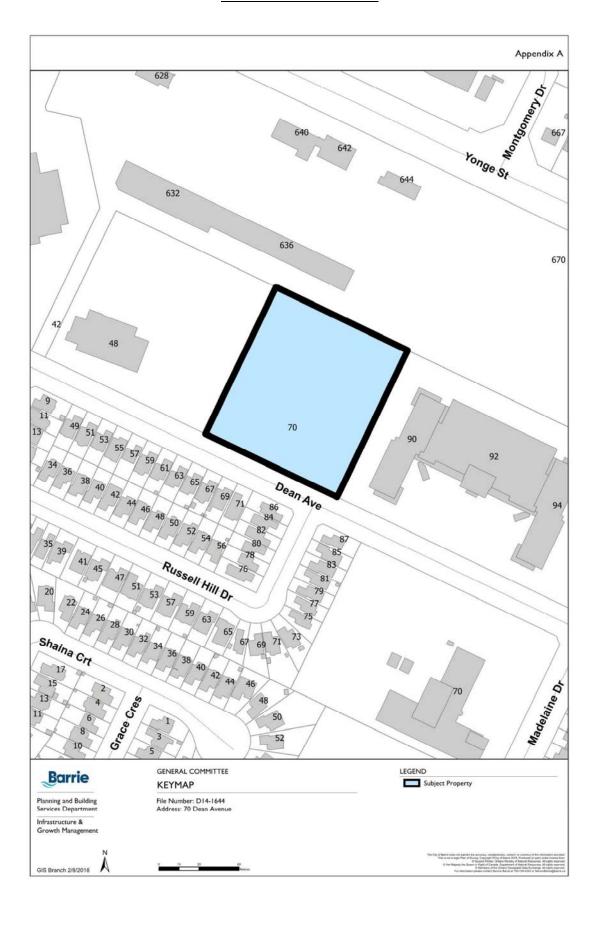

**GROWTH MANAGEMENT** 

M. PROWSE, CHIEF ADMINISTRATIVE OFFICER

RE: PUBLIC MEETING FOR A PROPOSED ZONING BY-LAW AMENDMENT - 70 DEAN

**AVENUE** 

FILE: D14-1644

DATE: MARCH 19, 2018

The purpose of this Memorandum is to advise Members of General Committee of a public meeting for an application for a zoning by-law amendment, submitted by The Jones Consulting Group Ltd. on behalf of Lotco Limited. The lands are currently owned by the Toronto United Church Council. The subject lands are municipally known as 70 Dean Avenue and are approximately 1.34 hectares of land (3.3 acres). The parcel is located west of Yonge Street, south of Painswick Library, on the north side of Dean Avenue (Appendix "A" – Site Location Map).

#### **APPENDIX "A" - SITE LOCATION MAP**