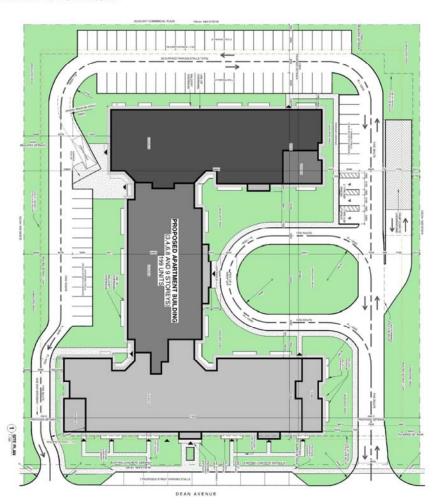

The applicant is proposing to amend the zoning of the subject lands from Institutional with Special Provisions (I (SP-457)) to Residential Apartment Second Density with Special Provisions (RA2-1(SP-XXX)). The proposed rezoning would permit the development of 199 residential rental units within a single building of varied heights (3 to 9 storeys) (Appendix "B"- Site Concept Plans). The proposed special provisions would be to allow for tandem parking and to reduce the width of the landscape buffer along the rear yard.

# PLANNING AND BUILDING SERVICES DEPARTMENT MEMORANDUM

In response to the feedback received at the Neighbourhood Meeting and from technical staff the following changes have been made to the concept plan (Appendix "B"- Site Concept Plans):

- Moved the entrance to the parking garage away from the seniors' residential development;
- Moved the primary pedestrian drop off away from the seniors' residential development;
- Created an outdoor amenity space;
- Added a proposed pedestrian connection to the commercial development along Yonge Street; and,
- Reoriented surface parking.

### APPENDIX "B" - SITE CONCEPT PLANS